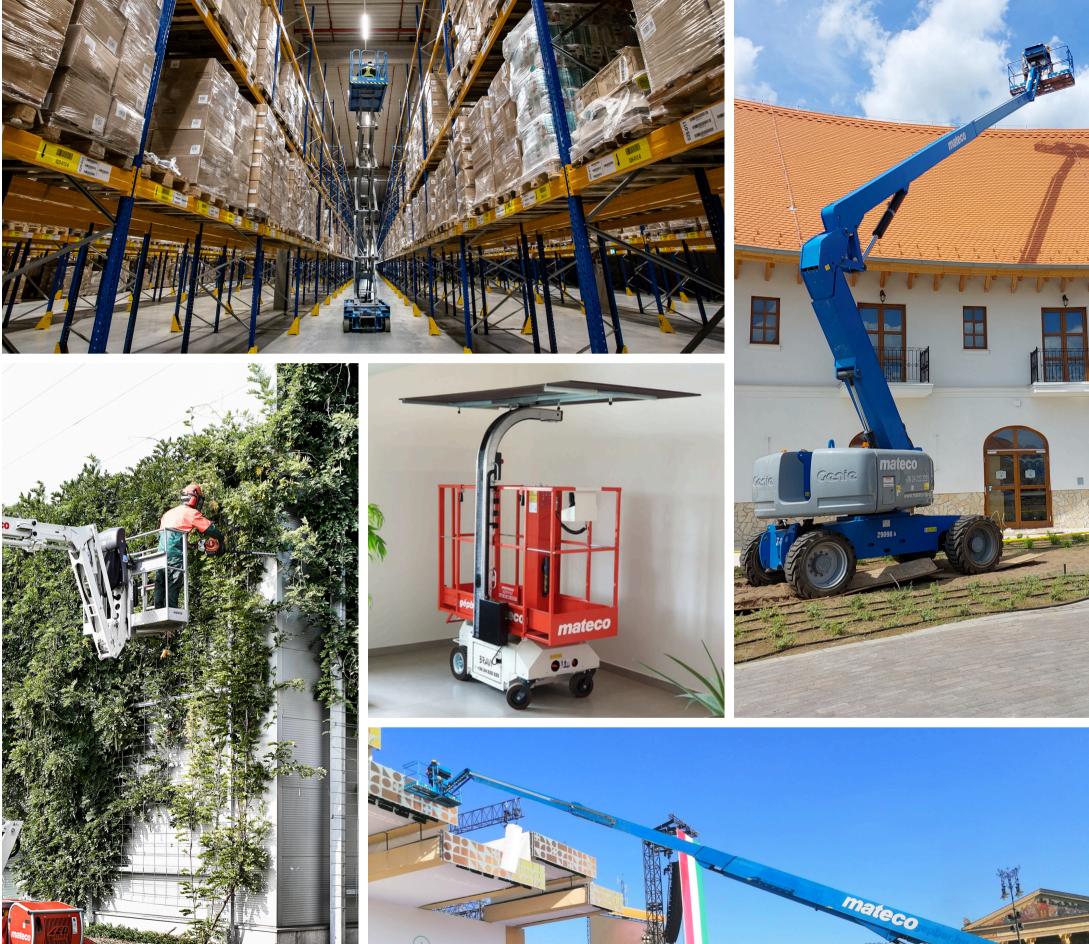

### WE OFFER HIGH-QUALITY MACHINES WITH MODERN CONSTRUCTION FOR RENT AND SALE

Mateco Group's rental fleet comprises over 40.000 work platforms in more than 700 different designs, with 150 own locations in Europe and more than 80 strong partners worldwide; we pursue a clear goal: supply the best height access technology for our customers.

In Hungary, Mateco-Hungary Kft. has more than 2500 lifting equipments and working platforms for rental regardless of the country border.

The average age of our machines is 3,5 years.

## POTENTIAL FIELDS OF USAGE

- Building and construction • steel, concrete, industrial
- Logistics
  - warehousing, inventory
- Media and events
  - films, festivals, advertising
- Facility management • maintenance, cleaning, heating
- Telecommunication
  - installation, maintenance
- Security technologies ○ alarm, fire, noise, dust protection
- Public sector
- Forestry and gardening
  - construction, maintenance
- Residential use
- Energetics

### PRODUCT DATABASE

- Scissor lifts (industrial equipment)
- Telescopic boom lifts
- Articulated telescopic boom lifts
- Telescopic-mast working platforms
- Rotting telehandlers
- Fixed telehandlers
- Forklift trucks
- Trailer-mounted working platforms
- Self-propelled lifts
- Special working platforms
- Mini cranes