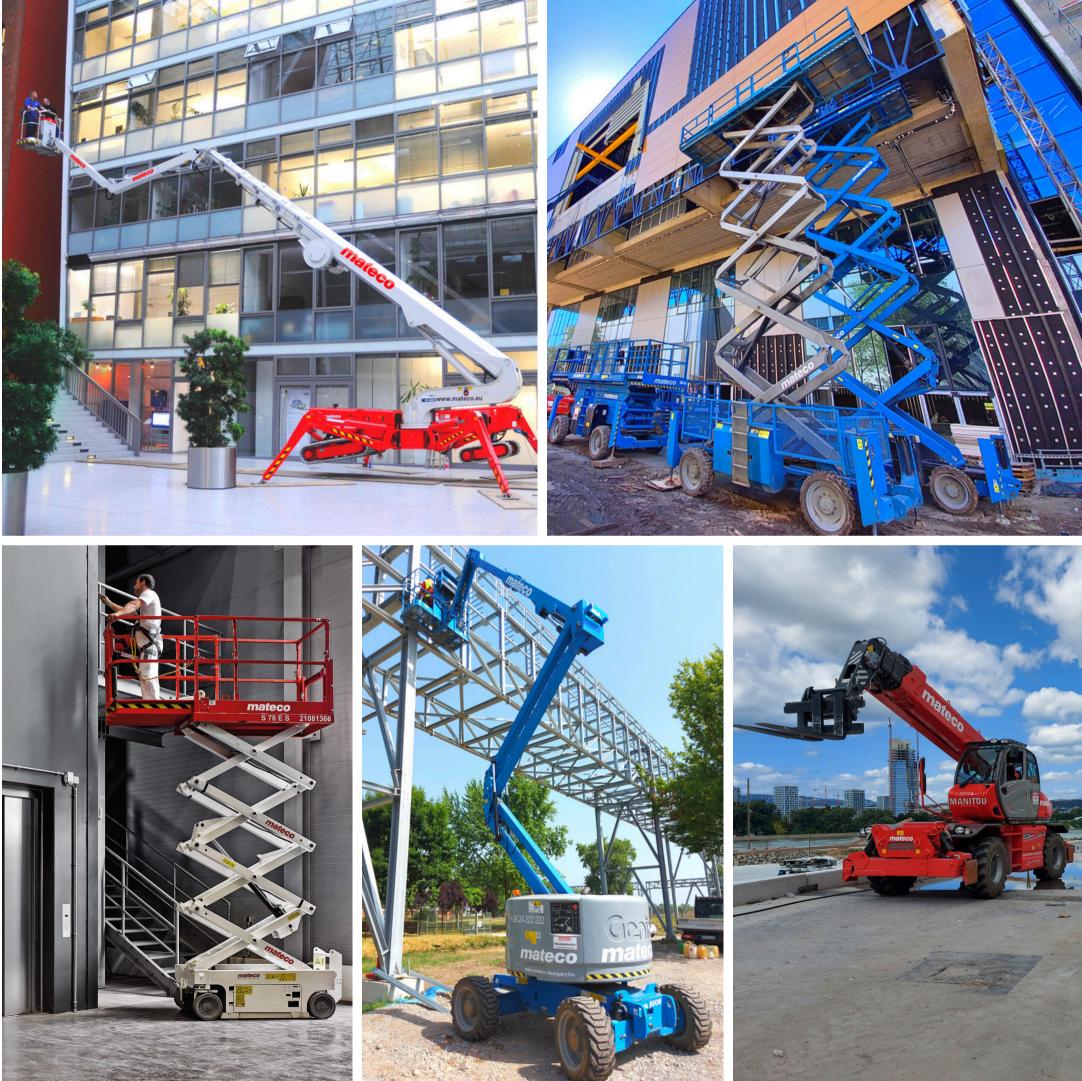

#### WITH OUR WORKING PLATFORMS, WE ACHIEVE HEIGHTS UP TO

### LATERAL REACHES UP TO

#### MAXIMUM LOAD CAPACITY

### **16.000** KILOGRAM

### PRODUCT DATABASE

- Scissor lifts (industrial equipment)
- Telescopic boom lifts
- Articulated telescopic boom lifts
- Telescopic-mast working platforms
- Rotting telehandlers
- Fixed telehandlers
- Forklift trucks
- Trailer-mounted working platforms
- Self-propelled lifts
- Special working platforms
- Mini cranes