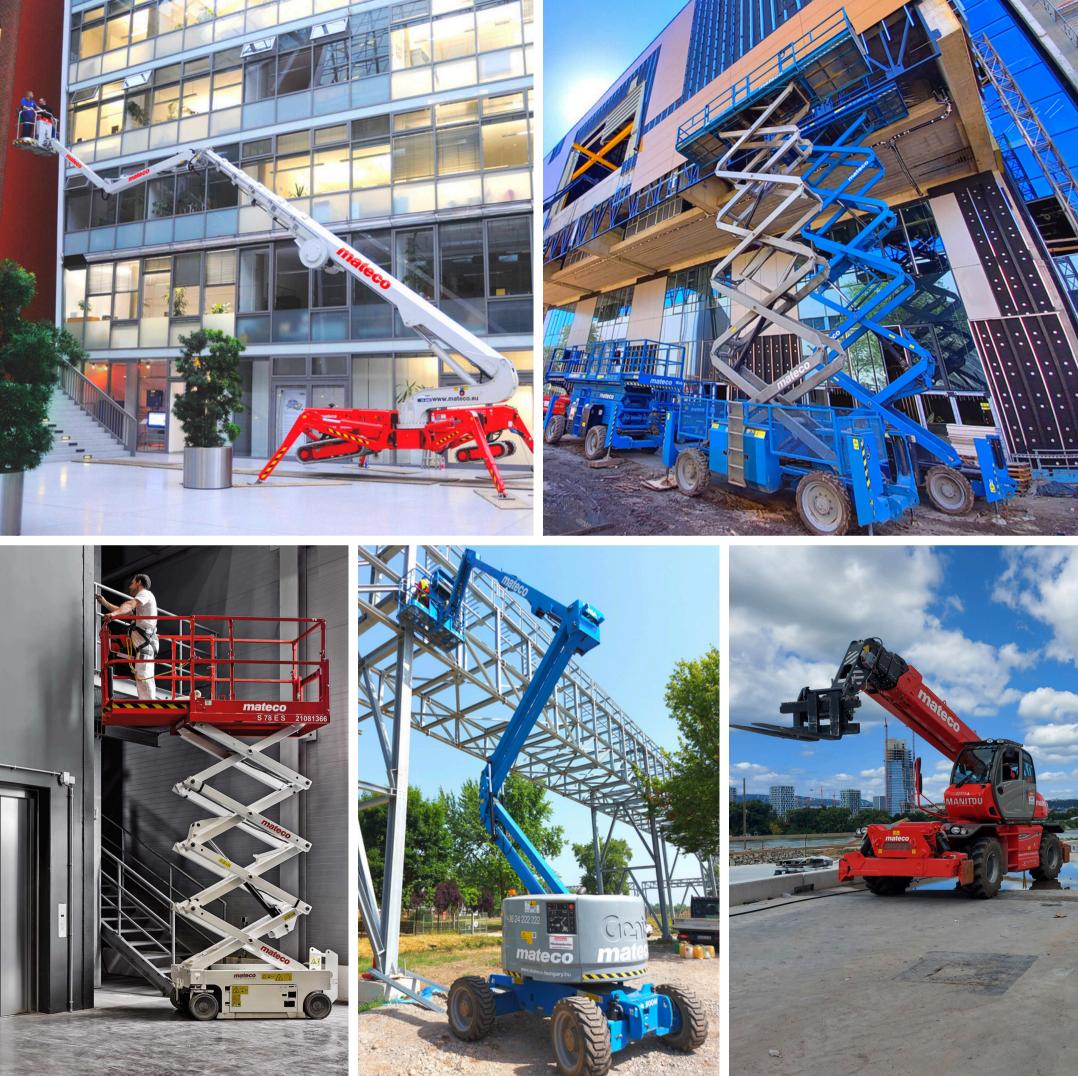

#### WITH OUR WORKING PLATFORMS, WE ACHIEVE HEIGHTS UP TO

### LATERAL REACHES UP TO

#### MAXIMUM LOAD CAPACITY

### **16.000** KILOGRAM

### PRODUCT DATABASE

- Scissor lifts (industrial equipment)
- Telescopic boom lifts
- Articulated telescopic boom lifts
- Telescopic-mast working platforms
- Rotting telehandlers
- Fixed telehandlers
- Forklift trucks
- Trailer-mounted working platforms
- Self-propelled lifts
- Special working platforms
- Mini cranes