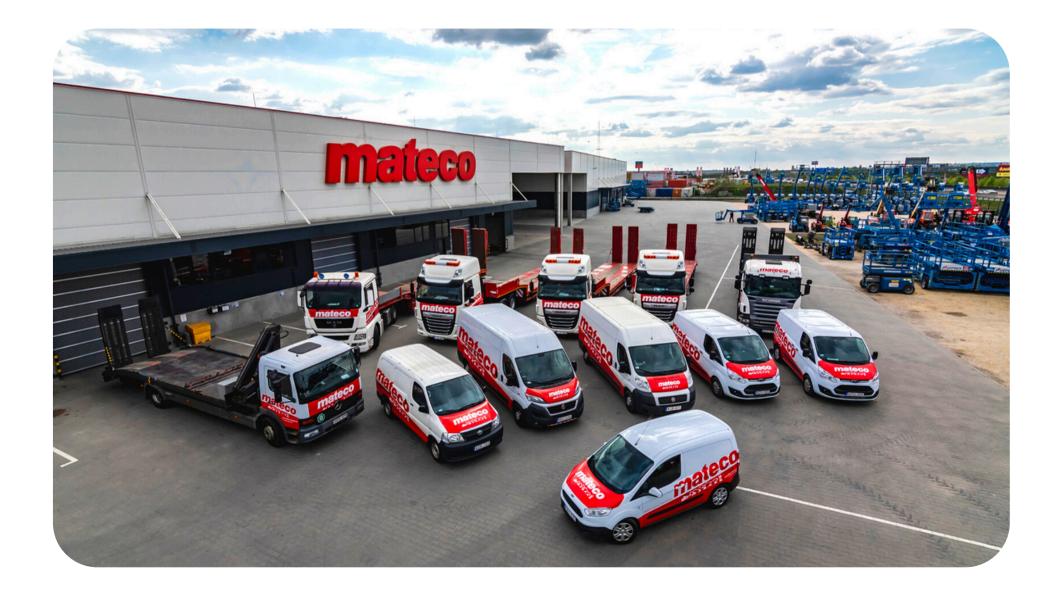

### WE OFFER HIGH-QUALITY MACHINES WITH MODERN CONSTRUCTION FOR RENT AND SALE

Mateco Group's rental fleet comprises over 40.000 work platforms in more than 700 different designs, with 150 own locations in Europe and more than 80 strong partners worldwide; we pursue a clear goal: supply the best height access technology for our customers.

In Hungary, Mateco-Hungary Kft. has more than 2500 lifting equipments and working platforms for rental regardless of the country border.

The average age of our machines is 3,5 years.

#### TRANSPORTATION

- Punctual delivery on time
- Own truck fleet
- Flexible delivery periods (weekend delivery options if needed)

## LOGISTICS

- **Punctual** delivery on time
- Own truck fleet
- Flexible delivery periods (weekend delivery options if needed)