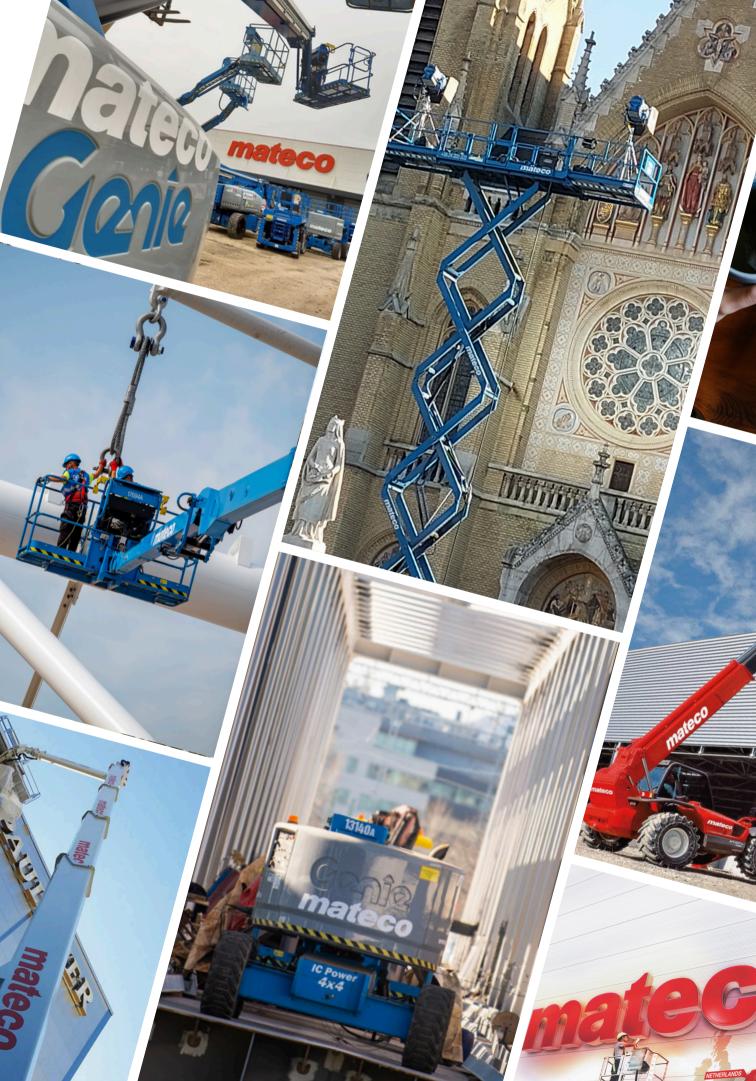

## POTENTIAL FIELDS OF USAGE

- Building and construction • steel, concrete, industrial
- Logistics
  - warehousing, inventory
- Media and events
  - films, festivals, advertising
- Facility management • maintenance, cleaning, heating
- Telecommunication
  - installation, maintenance
- Security technologies ○ alarm, fire, noise, dust protection
- Public sector
- Forestry and gardening
  - construction, maintenance
- Residential use
- Energetics

### PRODUCT DATABASE

- Scissor lifts (industrial equipment)
- Telescopic boom lifts
- Articulated telescopic boom lifts
- Telescopic-mast working platforms
- Rotting telehandlers
- Fixed telehandlers
- Forklift trucks
- Trailer-mounted working platforms
- Self-propelled lifts
- Special working platforms
- Mini cranes