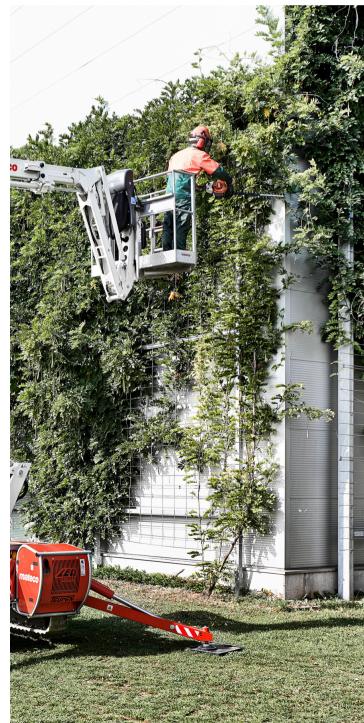

## POTENTIAL FIELDS OF USAGE

- Building and construction • steel, concrete, industrial
- Logistics
  - warehousing, inventory
- Media and events
  - films, festivals, advertising
- Facility management • maintenance, cleaning, heating
- Telecommunication
  - installation, maintenance
- Security technologies ○ alarm, fire, noise, dust protection
- Public sector
- Forestry and gardening
  - construction, maintenance
- Residential use
- Energetics

### PRODUCT DATABASE

- Scissor lifts (industrial equipment)
- Telescopic boom lifts
- Articulated telescopic boom lifts
- Telescopic-mast working platforms
- Rotting telehandlers
- Fixed telehandlers
- Forklift trucks
- Trailer-mounted working platforms
- Self-propelled lifts
- Special working platforms
- Mini cranes