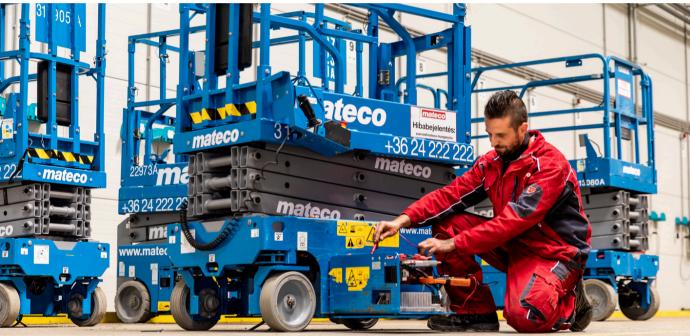

#### SERVICE

 Nationwide service network, well-equipped services on our sites

### SERVICE

- Nationwide **service network**, well-equipped services on our sites
- Professional repairment with high-quality spare parts of Genie, Manitou, JLG, Still, Doosan and other boom lifts, working platforms, forklifts, telehandlers throughout Hungary
- Fast reaction time after error report:

feedback within 1 hour starting service process in 4 hours, helping from a distance starting service process on the spot within 24 hours providing replacement machine within 72 hours after announcing the error