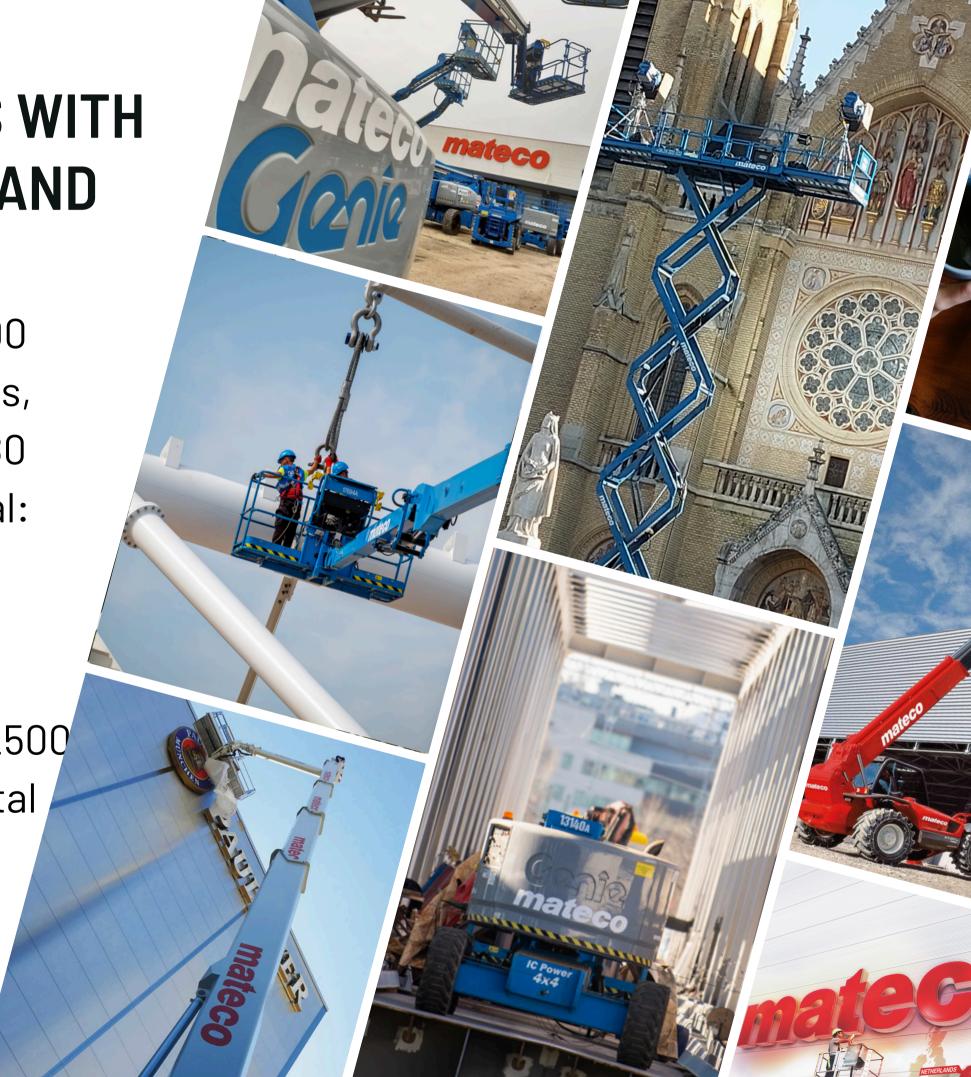

jor construction project.



Learn more about the innovative solutions provided by Mateco-Hungary Ltd., which can help you ensure the smooth development and growth of your business!

Thank you for letting us join you on the road to the sky! Together we will rise even higher!

WE OFFER HIGH-QUALITY MACHINES WITH MODERN CONSTRUCTION FOR RENT AND SALE

Mateco Group's rental fleet comprises over 40.000 work platforms in more than 700 different designs, with 150 own locations in Europe and more than 80 strong partners worldwide; we pursue a clear goal: supply the best height access technology for our customers.

In Hungary, Mateco-Hungary Kft. has more than 2500 lifting equipments and working platforms for rental regardless of the country border.

The average age of our machines is 3,5 years.



## REGION CENTERS





#### Headquarters

Szigetszentmiklós, Leshegy street 9/D 2310



Debrecen

#### **Eastern Hungary Regional Center**

Debrecen, Nagy Mihály street 12. 4002 Web page: www.mateco-hungary.hu

Center: +36 24 222 222

E-mail: office@mateco-hungary.hu



Győr

#### Western Hungary Regional Center

Győr,

Csonka János street 10.

9027







## DEPO AND SERVICE POINTS



#### MATECO STRUCTURE







#### **RENTAL & SALES**

- Free on-site inspection and professional help inside Hungary based on your needs
- Incoming requests are processed within 1 hour

#### **TRANSPORTATION**

- Punctual delivery on time
- Own truck fleet
- Flexible delivery periods (weekend delivery options if needed)

#### **SERVICE**

 Nationwide service network, well-equipped services on our sites

##