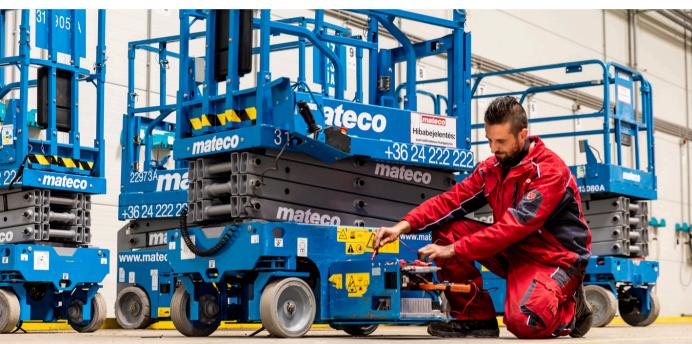

#### **SERVICE**

 Nationwide service network, well-equipped services on our sites

## SERVICE

- Nationwide **service network**, well-equipped services on our sites
- Professional repairment with high-quality spare parts of **Genie**, **Manitou**, **JLG**, **Still**, **Doosan** and other boom lifts, working platforms, forklifts, telehandlers throughout Hungary
- Fast reaction time after error report:
  - feedback within 1 hour starting service process in 4 hours, helping from a distance starting service process on the spot within 24 hours providing replacement machine within 72 hours after announcing the error
- Picture documented handover process when taking the machine over
- Distributing and selling high-quality spare parts