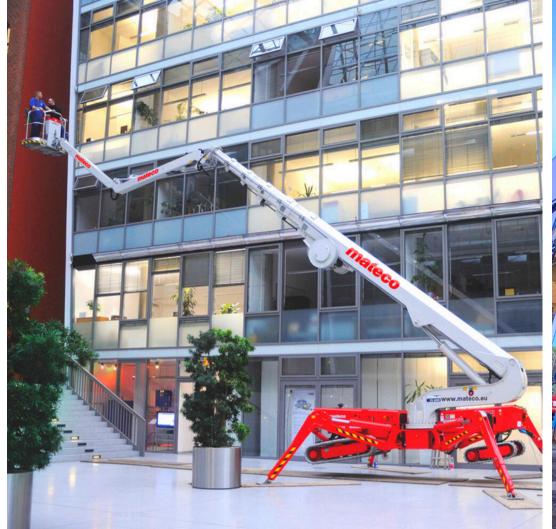

## RECORDS

WITH OUR WORKING
PLATFORMS, WE ACHIEVE
HEIGHTS UP TO

**56**METER

LATERAL REACHES
UP TO

21 METER MAXIMUM LOAD CAPACITY

16.000 KILOGRAM

## POTENTIAL FIELDS OF USAGE

- Building and construction
  - o steel, concrete, industrial
- Logistics
  - warehousing, inventory
- Media and events
  - o films, festivals, advertising
- Facility management
  - o maintenance, cleaning, heating
- Telecommunication
  - o installation, maintenance
- Security technologies
  - o alarm, fire, noise, dust protection
- Public sector
- Forestry and gardening
  - o construction, maintenance
- Residential use
- Energetics