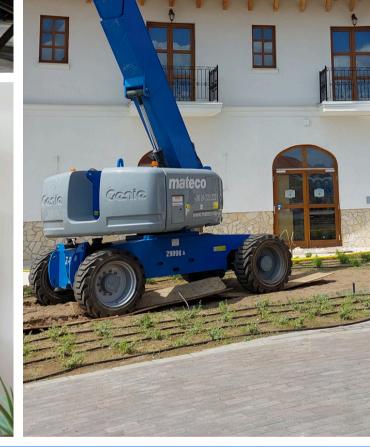

## RECORDS

WITH OUR WORKING
PLATFORMS, WE ACHIEVE
HEIGHTS UP TO

**56**METER

LATERAL REACHES
UP TO

21 METER MAXIMUM LOAD CAPACITY

16.000 KILOGRAM

## PRODUCT DATABASE

- Scissor lifts (industrial equipment)
- Telescopic boom lifts
- Articulated telescopic boom lifts
- Telescopic-mast working platforms
- Rotting telehandlers
- Fixed telehandlers
- Forklift trucks
- Trailer-mounted working platforms
- Self-propelled lifts
- Special working platforms
- Mini cranes