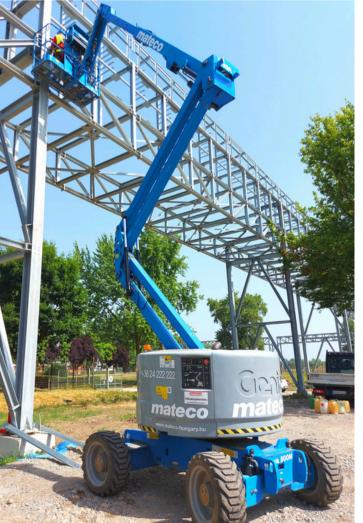

## RECORDS

WITH OUR WORKING
PLATFORMS, WE ACHIEVE
HEIGHTS UP TO

**56**METER

LATERAL REACHES
UP TO

21 METER MAXIMUM LOAD CAPACITY

16.000 KILOGRAM

## POTENTIAL FIELDS OF USAGE

- Building and construction
  - o steel, concrete, industrial
- Logistics
  - warehousing, inventory
- Media and events
  - o films, festivals, advertising
- Facility management
  - o maintenance, cleaning, heating
- Telecommunication
  - o installation, maintenance
- Security technologies
  - o alarm, fire, noise, dust protection
- Public sector
- Forestry and gardening
  - o construction, maintenance
- Residential use
- Energetics