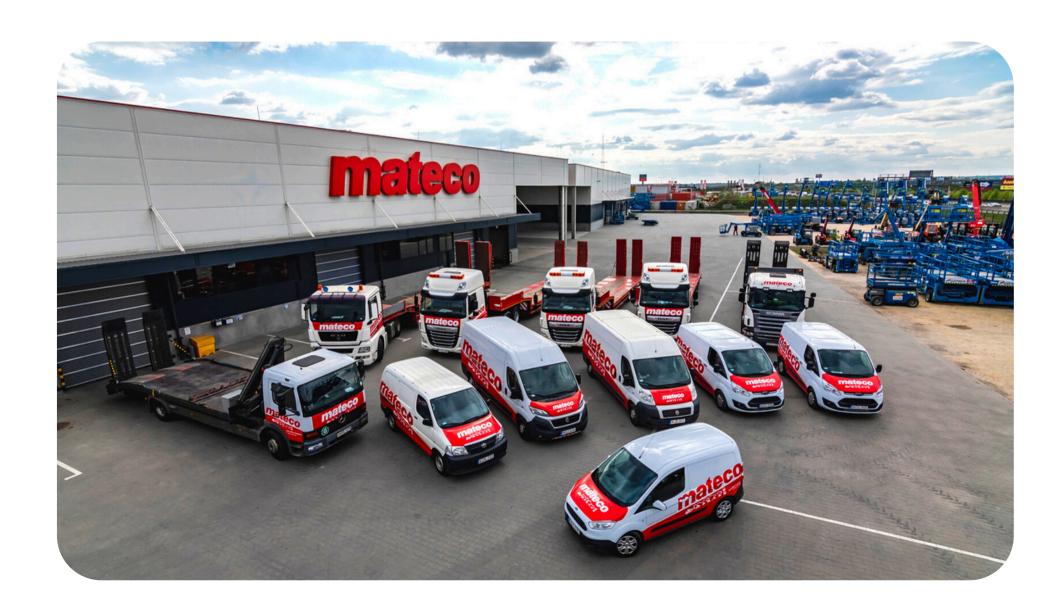

WE OFFER HIGH-QUALITY MACHINES WITH MODERN CONSTRUCTION FOR RENT AND SALE

Mateco Group's rental fleet comprises over 40.000 work platforms in more than 700 different designs, with 150 own locations in Europe and more than 80 strong partners worldwide; we pursue a clear goal: supply the best height access technology for our customers.

In Hungary, Mateco-Hungary Kft. has more than 2500 lifting equipments and working platforms for rental regardless of the country border.

The average age of our machines is 3,5 years.

## LOGISTICS

- Punctual delivery on time
- Own truck fleet
- Flexible delivery periods (weekend delivery options if needed)