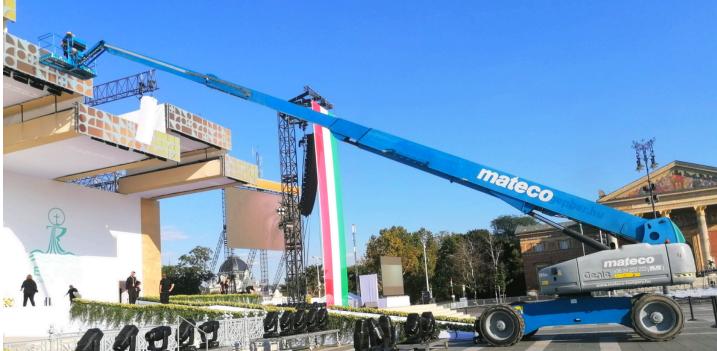

## RECORDS

WITH OUR WORKING
PLATFORMS, WE ACHIEVE
HEIGHTS UP TO

**56**METER

LATERAL REACHES
UP TO

21 METER MAXIMUM LOAD CAPACITY

16.000 KILOGRAM

## POTENTIAL FIELDS OF USAGE

- Building and construction
  - o steel, concrete, industrial
- Logistics
  - warehousing, inventory
- Media and events
  - o films, festivals, advertising
- Facility management
  - o maintenance, cleaning, heating
- Telecommunication
  - o installation, maintenance
- Security technologies
  - o alarm, fire, noise, dust protection
- Public sector
- Forestry and gardening
  - o construction, maintenance
- Residential use
- Energetics