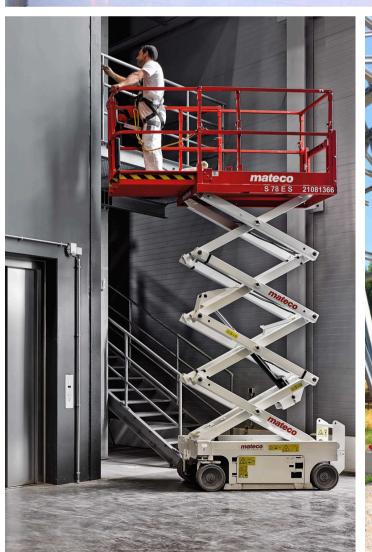

## PRODUCT DATABASE

- Scissor lifts (industrial equipment)
- Telescopic boom lifts
- Articulated telescopic boom lifts
- Telescopic-mast working platforms
- Rotting telehandlers
- Fixed telehandlers
- Forklift trucks
- Trailer-mounted working platforms
- Self-propelled lifts
- Special working platforms
- Mini cranes