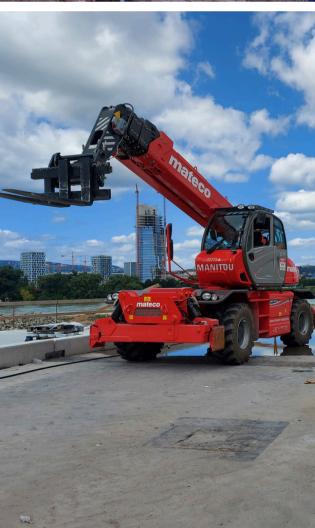

WE OFFER HIGH-QUALITY MACHINES WITH MODERN CONSTRUCTION FOR RENT AND SALE

Mateco Group's rental fleet comprises over 40.000 work platforms in more than 700 different designs, with 150 own locations in Europe and more than 80 strong partners worldwide; we pursue a clear goal: supply the best height access technology for our customers.

In Hungary, Mateco-Hungary Kft. has more than 2500 lifting equipments and working platforms for rental regardless of the country border.

The average age of our machines is 3,5 years.

## RECORDS

WITH OUR WORKING
PLATFORMS, WE ACHIEVE
HEIGHTS UP TO

**56**METER

LATERAL REACHES
UP TO

21 METER MAXIMUM LOAD CAPACITY

16.000 KILOGRAM