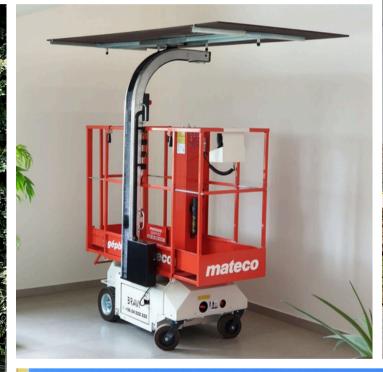

## PRODUCT DATABASE

- Scissor lifts (industrial equipment)
- Telescopic boom lifts
- Articulated telescopic boom lifts
- Telescopic-mast working platforms
- Rotting telehandlers
- Fixed telehandlers
- Forklift trucks
- Trailer-mounted working platforms
- Self-propelled lifts
- Special working platforms
- Mini cranes