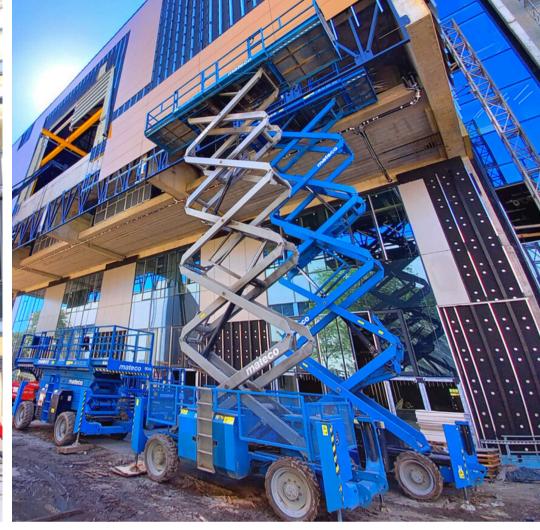

## PRODUCT DATABASE

- Scissor lifts (industrial equipment)
- Telescopic boom lifts
- Articulated telescopic boom lifts
- Telescopic-mast working platforms
- Rotting telehandlers
- Fixed telehandlers
- Forklift trucks
- Trailer-mounted working platforms
- Self-propelled lifts
- Special working platforms
- Mini cranes