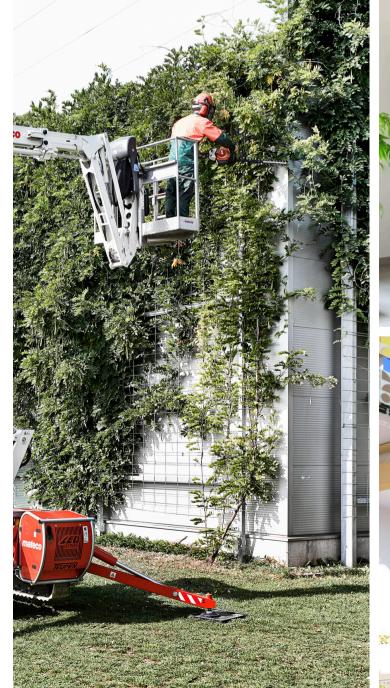

## POTENTIAL FIELDS OF USAGE

- Building and construction
  - o steel, concrete, industrial
- Logistics
  - warehousing, inventory
- Media and events
  - o films, festivals, advertising
- Facility management
  - o maintenance, cleaning, heating
- Telecommunication
  - o installation, maintenance
- Security technologies
  - o alarm, fire, noise, dust protection
- Public sector
- Forestry and gardening
  - o construction, maintenance
- Residential use
- Energetics

## PRODUCT DATABASE

- Scissor lifts (industrial equipment)
- Telescopic boom lifts
- Articulated telescopic boom lifts
- Telescopic-mast working platforms
- Rotting telehandlers
- Fixed telehandlers
- Forklift trucks
- Trailer-mounted working platforms
- Self-propelled lifts
- Special working platforms
- Mini cranes