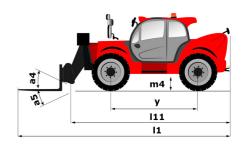

# **MT 1440 EASY ST5**

|                                             | MT 1440 EASY STS Created on June 19, 2024 at 6:28:24 AM |
|---------------------------------------------|---------------------------------------------------------|
| Capacities                                  | Metric                                                  |
| Max. capacity                               | 4000 kg                                                 |
| Max. lifting height                         | 13.53 m                                                 |
| Max. outreach                               | 9.46 m                                                  |
| Breakout force with bucket                  | 7400 daN                                                |
| Weight and dimensions                       | 7 100 5011                                              |
| Overall length to carriage                  | I11 6.02 m                                              |
| Length to face of forks                     | 12 6.13 m                                               |
| Overall width                               | b1 2.36 m                                               |
| Overall height                              | h17 2.45 m                                              |
| Wheelbase                                   |                                                         |
| Ground clearance                            | y 3.07 m<br>m4 0.37 m                                   |
|                                             |                                                         |
| Overall cab width                           | b4 0.89 m                                               |
| Tilt-up angle                               | a4 12 °                                                 |
| Tilt-down angle                             | a5 114°                                                 |
| External turning radius (over tyres)        | Wa1 3.94 m                                              |
| Unladen weight (with forks)                 | 10855 kg                                                |
| Overall weight                              | 10900 kg                                                |
| Tires type                                  | Pneumatic                                               |
| Standard tires                              | Alliance 400/80 - 24 - 162A8                            |
| Forks length / width / section              | I / e / s 1200 mm x 125 mm x 50 mm                      |
| Performances                                |                                                         |
| Lifting                                     | 16 s                                                    |
| Lowering                                    | 12.40 s                                                 |
| Extension                                   | 17.30 s                                                 |
| Retraction                                  | 13 s                                                    |
| Crowd                                       | 4 s                                                     |
| Dump                                        | 4 s                                                     |
| Engine                                      |                                                         |
| Engine brand                                | Deutz                                                   |
| Engine norm                                 | Stage V / Tier 4 final                                  |
| Engine model                                | TD 3.6 L                                                |
| Number of cylinders / Capacity of cylinders | 4 - 3621 cm <sup>3</sup>                                |
| I.C. Engine power rating - Power            | 75 Hp / 55.40 kW                                        |
| Max. torque / Engine rotation               | 340 Nm @ 1600 rpm                                       |
| Drawbar pull (Laden)                        | 8320 daN                                                |
| Transmission                                |                                                         |
| Transmission type                           | Torque converter                                        |
| Number of gears (forward / reverse)         | 4/4                                                     |
| Max. travel speed                           | 24.90 km/h                                              |
| Parking brake                               | Automatic parking brake                                 |
|                                             | Oil-immersed multi-discs braking on front & r           |
| Service brake                               | axles                                                   |
| Hydraulics                                  |                                                         |
| Hydraulic pump type                         | Gear pump                                               |
| Hydraulic flow / Pressure                   | 106 l/min-270 bar                                       |
| Tank capacities                             |                                                         |
| Engine oil                                  | 7.50                                                    |
| Hydraulic oil                               | 135 I                                                   |
| Fuel tank                                   | 140 l                                                   |
| Noise and vibration                         | 1401                                                    |
| Noise at driving position (LpA)             | 79 dB                                                   |
|                                             |                                                         |
| Noise to environment (LwA)                  | 102 dB                                                  |
| Vibration on hands/arms                     | < 2.50 m/s²                                             |
| Miscellaneous                               |                                                         |
| Steering wheels (front / rear)              | 2/2                                                     |
| Drive wheels (front / rear)                 | 2/2                                                     |
| Safety / Safety cab homologation            | Standard EN 15000 / Cabin ROPS - FOPS leve              |
| Controls                                    | JSM                                                     |
|                                             |                                                         |

## MT 1440 easy ST5 - Dimensional drawing