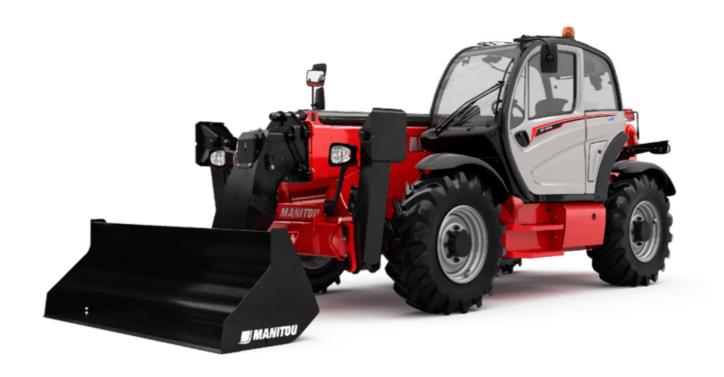

# **MT 1440 EASY ST5**

|                                             | MT 1440 EASY STS Created on June 19, 2024 at 6:28:24 AM |
|---------------------------------------------|---------------------------------------------------------|
| Capacities                                  | Metric                                                  |
| Max. capacity                               | 4000 kg                                                 |
| Max. lifting height                         | 13.53 m                                                 |
| Max. outreach                               | 9.46 m                                                  |
| Breakout force with bucket                  | 7400 daN                                                |
| Weight and dimensions                       | 7 100 5011                                              |
| Overall length to carriage                  | I11 6.02 m                                              |
| Length to face of forks                     | 12 6.13 m                                               |
| Overall width                               | b1 2.36 m                                               |
| Overall height                              | h17 2.45 m                                              |
| Wheelbase                                   |                                                         |
| Ground clearance                            | y 3.07 m<br>m4 0.37 m                                   |
|                                             |                                                         |
| Overall cab width                           | b4 0.89 m                                               |
| Tilt-up angle                               | a4 12 °                                                 |
| Tilt-down angle                             | a5 114°                                                 |
| External turning radius (over tyres)        | Wa1 3.94 m                                              |
| Unladen weight (with forks)                 | 10855 kg                                                |
| Overall weight                              | 10900 kg                                                |
| Tires type                                  | Pneumatic                                               |
| Standard tires                              | Alliance 400/80 - 24 - 162A8                            |
| Forks length / width / section              | I / e / s 1200 mm x 125 mm x 50 mm                      |
| Performances                                |                                                         |
| Lifting                                     | 16 s                                                    |
| Lowering                                    | 12.40 s                                                 |
| Extension                                   | 17.30 s                                                 |
| Retraction                                  | 13 s                                                    |
| Crowd                                       | 4 s                                                     |
| Dump                                        | 4 s                                                     |
| Engine                                      |                                                         |
| Engine brand                                | Deutz                                                   |
| Engine norm                                 | Stage V / Tier 4 final                                  |
| Engine model                                | TD 3.6 L                                                |
| Number of cylinders / Capacity of cylinders | 4 - 3621 cm <sup>3</sup>                                |
| I.C. Engine power rating - Power            | 75 Hp / 55.40 kW                                        |
| Max. torque / Engine rotation               | 340 Nm @ 1600 rpm                                       |
| Drawbar pull (Laden)                        | 8320 daN                                                |
| Transmission                                |                                                         |
| Transmission type                           | Torque converter                                        |
| Number of gears (forward / reverse)         | 4/4                                                     |
| Max. travel speed                           | 24.90 km/h                                              |
| Parking brake                               | Automatic parking brake                                 |
|                                             | Oil-immersed multi-discs braking on front & r           |
| Service brake                               | axles                                                   |
| Hydraulics                                  |                                                         |
| Hydraulic pump type                         | Gear pump                                               |
| Hydraulic flow / Pressure                   | 106 l/min-270 bar                                       |
| Tank capacities                             |                                                         |
| Engine oil                                  | 7.50                                                    |
| Hydraulic oil                               | 135 I                                                   |
| Fuel tank                                   | 140 l                                                   |
| Noise and vibration                         | 1401                                                    |
| Noise at driving position (LpA)             | 79 dB                                                   |
|                                             |                                                         |
| Noise to environment (LwA)                  | 102 dB                                                  |
| Vibration on hands/arms                     | < 2.50 m/s²                                             |
| Miscellaneous                               |                                                         |
| Steering wheels (front / rear)              | 2/2                                                     |
| Drive wheels (front / rear)                 | 2/2                                                     |
| Safety / Safety cab homologation            | Standard EN 15000 / Cabin ROPS - FOPS leve              |
| Controls                                    | JSM                                                     |
|                                             |                                                         |