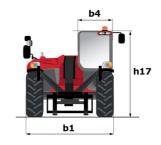

# **MT 1440 EASY ST5**

|                                             | MT 1440 EASY STS Created on June 19, 2024 at 6:28:24 AM |
|---------------------------------------------|---------------------------------------------------------|
| Capacities                                  | Metric                                                  |
| Max. capacity                               | 4000 kg                                                 |
| Max. lifting height                         | 13.53 m                                                 |
| Max. outreach                               | 9.46 m                                                  |
| Breakout force with bucket                  | 7400 daN                                                |
| Weight and dimensions                       | 7 100 5011                                              |
| Overall length to carriage                  | I11 6.02 m                                              |
| Length to face of forks                     | 12 6.13 m                                               |
| Overall width                               | b1 2.36 m                                               |
| Overall height                              | h17 2.45 m                                              |
| Wheelbase                                   |                                                         |
| Ground clearance                            | y 3.07 m<br>m4 0.37 m                                   |
|                                             |                                                         |
| Overall cab width                           | b4 0.89 m                                               |
| Tilt-up angle                               | a4 12 °                                                 |
| Tilt-down angle                             | a5 114°                                                 |
| External turning radius (over tyres)        | Wa1 3.94 m                                              |
| Unladen weight (with forks)                 | 10855 kg                                                |
| Overall weight                              | 10900 kg                                                |
| Tires type                                  | Pneumatic                                               |
| Standard tires                              | Alliance 400/80 - 24 - 162A8                            |
| Forks length / width / section              | I / e / s 1200 mm x 125 mm x 50 mm                      |
| Performances                                |                                                         |
| Lifting                                     | 16 s                                                    |
| Lowering                                    | 12.40 s                                                 |
| Extension                                   | 17.30 s                                                 |
| Retraction                                  | 13 s                                                    |
| Crowd                                       | 4 s                                                     |
| Dump                                        | 4 s                                                     |
| Engine                                      |                                                         |
| Engine brand                                | Deutz                                                   |
| Engine norm                                 | Stage V / Tier 4 final                                  |
| Engine model                                | TD 3.6 L                                                |
| Number of cylinders / Capacity of cylinders | 4 - 3621 cm <sup>3</sup>                                |
| I.C. Engine power rating - Power            | 75 Hp / 55.40 kW                                        |
| Max. torque / Engine rotation               | 340 Nm @ 1600 rpm                                       |
| Drawbar pull (Laden)                        | 8320 daN                                                |
| Transmission                                |                                                         |
| Transmission type                           | Torque converter                                        |
| Number of gears (forward / reverse)         | 4/4                                                     |
| Max. travel speed                           | 24.90 km/h                                              |
| Parking brake                               | Automatic parking brake                                 |
|                                             | Oil-immersed multi-discs braking on front & r           |
| Service brake                               | axles                                                   |
| Hydraulics                                  |                                                         |
| Hydraulic pump type                         | Gear pump                                               |
| Hydraulic flow / Pressure                   | 106 l/min-270 bar                                       |
| Tank capacities                             |                                                         |
| Engine oil                                  | 7.50                                                    |
| Hydraulic oil                               | 135 I                                                   |
| Fuel tank                                   | 140 l                                                   |
| Noise and vibration                         | 1401                                                    |
| Noise at driving position (LpA)             | 79 dB                                                   |
|                                             |                                                         |
| Noise to environment (LwA)                  | 102 dB                                                  |
| Vibration on hands/arms                     | < 2.50 m/s²                                             |
| Miscellaneous                               |                                                         |
| Steering wheels (front / rear)              | 2/2                                                     |
| Drive wheels (front / rear)                 | 2/2                                                     |
| Safety / Safety cab homologation            | Standard EN 15000 / Cabin ROPS - FOPS leve              |
| Controls                                    | JSM                                                     |
|                                             |                                                         |

## MT 1440 easy ST5 - Dimensional drawing