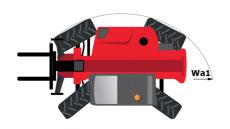

# **MT 1440 EASY ST5**

|                                             | MT 1440 EASY STS Created on June 19, 2024 at 6:28:24 AM |
|---------------------------------------------|---------------------------------------------------------|
| Capacities                                  | Metric                                                  |
| Max. capacity                               | 4000 kg                                                 |
| Max. lifting height                         | 13.53 m                                                 |
| Max. outreach                               | 9.46 m                                                  |
| Breakout force with bucket                  | 7400 daN                                                |
| Weight and dimensions                       | 7 100 5011                                              |
| Overall length to carriage                  | I11 6.02 m                                              |
| Length to face of forks                     | 12 6.13 m                                               |
| Overall width                               | b1 2.36 m                                               |
| Overall height                              | h17 2.45 m                                              |
| Wheelbase                                   |                                                         |
| Ground clearance                            | y 3.07 m<br>m4 0.37 m                                   |
|                                             |                                                         |
| Overall cab width                           | b4 0.89 m                                               |
| Tilt-up angle                               | a4 12 °                                                 |
| Tilt-down angle                             | a5 114°                                                 |
| External turning radius (over tyres)        | Wa1 3.94 m                                              |
| Unladen weight (with forks)                 | 10855 kg                                                |
| Overall weight                              | 10900 kg                                                |
| Tires type                                  | Pneumatic                                               |
| Standard tires                              | Alliance 400/80 - 24 - 162A8                            |
| Forks length / width / section              | I / e / s 1200 mm x 125 mm x 50 mm                      |
| Performances                                |                                                         |
| Lifting                                     | 16 s                                                    |
| Lowering                                    | 12.40 s                                                 |
| Extension                                   | 17.30 s                                                 |
| Retraction                                  | 13 s                                                    |
| Crowd                                       | 4 s                                                     |
| Dump                                        | 4 s                                                     |
| Engine                                      |                                                         |
| Engine brand                                | Deutz                                                   |
| Engine norm                                 | Stage V / Tier 4 final                                  |
| Engine model                                | TD 3.6 L                                                |
| Number of cylinders / Capacity of cylinders | 4 - 3621 cm <sup>3</sup>                                |
| I.C. Engine power rating - Power            | 75 Hp / 55.40 kW                                        |
| Max. torque / Engine rotation               | 340 Nm @ 1600 rpm                                       |
| Drawbar pull (Laden)                        | 8320 daN                                                |
| Transmission                                |                                                         |
| Transmission type                           | Torque converter                                        |
| Number of gears (forward / reverse)         | 4/4                                                     |
| Max. travel speed                           | 24.90 km/h                                              |
| Parking brake                               | Automatic parking brake                                 |
|                                             | Oil-immersed multi-discs braking on front & r           |
| Service brake                               | axles                                                   |
| Hydraulics                                  |                                                         |
| Hydraulic pump type                         | Gear pump                                               |
| Hydraulic flow / Pressure                   | 106 l/min-270 bar                                       |
| Tank capacities                             |                                                         |
| Engine oil                                  | 7.50                                                    |
| Hydraulic oil                               | 135 I                                                   |
| Fuel tank                                   | 140 l                                                   |
| Noise and vibration                         | 1401                                                    |
| Noise at driving position (LpA)             | 79 dB                                                   |
|                                             |                                                         |
| Noise to environment (LwA)                  | 102 dB                                                  |
| Vibration on hands/arms                     | < 2.50 m/s²                                             |
| Miscellaneous                               |                                                         |
| Steering wheels (front / rear)              | 2/2                                                     |
| Drive wheels (front / rear)                 | 2/2                                                     |
| Safety / Safety cab homologation            | Standard EN 15000 / Cabin ROPS - FOPS leve              |
| Controls                                    | JSM                                                     |
|                                             |                                                         |

## MT 1440 easy ST5 - Dimensional drawing