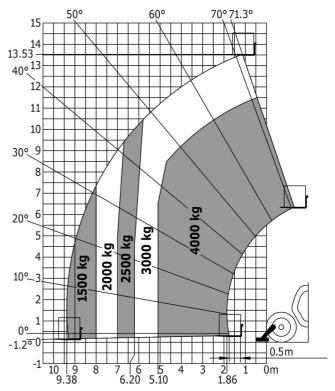

|                                                         |
| Steering wheels (front / rear)              | 2/2                                                     |
| Drive wheels (front / rear)                 | 2/2                                                     |
| Safety / Safety cab homologation            | Standard EN 15000 / Cabin ROPS - FOPS leve              |
| Controls                                    | JSM                                                     |
|                                             |                                                         |

## MT 1440 easy ST5 - Dimensional drawing







### MT 1440 easy ST5 - Load chart

Machine on tyres with forks - with levelling device Metric



#### Machine on lowered stabilisers with forks Metric







#### **Head Office**

B.P. 249 - 430 rue de l'Aubinière 44150 Ancenis Cedex - France Tel: +33 (0)2 40 09 10 11 - Fax: +33 (0)2 40 09 10 97 www.manitou.com



This publication provides a description of the configuration versions and options for Manitou products, which may differ for equipment. The equipment presented in this brochure may be part of a series, as an option, or it may not be available, depending on the versions. Manitou reserves the right, at any time and without notice, to amend the specifications described and represented. The specifications provided do not bind the manufacturer. For more details, please contact your Manitou agent. This is not a contractually binding document. The presentation of the products is not contractually binding. List of specifications non-exh