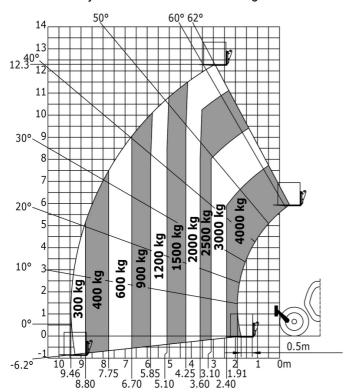

### MT 1440 easy ST5 - Load chart

Machine on tyres with forks - with levelling device Metric