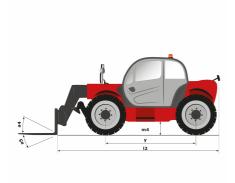

## MT 1033 EASY

**Telehandlers** 

| Capacities                                                             | Metric                                                             | Imperial                                                          |
|------------------------------------------------------------------------|--------------------------------------------------------------------|-------------------------------------------------------------------|
| Max. capacity                                                          | 3300 kg                                                            | 7275 lbs                                                          |
| Max. lift height                                                       | 9.98 m                                                             | 29 ft 6 in                                                        |
| Max. reach                                                             | 7.15 m                                                             | 23 ft 5 in                                                        |
| Bucket breakout force                                                  | 5330 daN                                                           | 11982.31 lbf                                                      |
| Weight and dimensions                                                  |                                                                    |                                                                   |
| l2 - Overall length of fork carriage                                   | 4.93 m                                                             | 16 ft 2 in                                                        |
| b1 - Overall width                                                     | 2.33 m                                                             | 7 ft 10 in                                                        |
| h17 - Overall height                                                   | 2.30 m                                                             | 6 ft 7 in                                                         |
| y - Wheelbase                                                          | 2.69 m                                                             | 8 ft 10 in                                                        |
| m4 - Ground clearance                                                  | 0.45 m                                                             | 1 ft 6 in                                                         |
| b4 - Overall cab width                                                 | 0.89 m                                                             | 2 ft 11 in                                                        |
| Wa1 - Frame outer turning radius                                       | 3.80 m                                                             | 12 ft 7 in                                                        |
| Unladen weight (with forks)                                            | 7790 kg                                                            | 17174 lbs                                                         |
| Standard tyres                                                         | 400/80 - 24 - 162A8 - Alliance                                     | 400/80 - 24 - 162A8 - Alliance                                    |
| Standard forks                                                         | 1200x125x45                                                        | 3.93x0.41x0.14                                                    |
| Performances                                                           |                                                                    |                                                                   |
| Lifting                                                                | 6.70 s                                                             | 6.70 s                                                            |
| Lowering                                                               | 5.40 s                                                             | 5.40 s                                                            |
| Telescope extension                                                    | 13.60 s                                                            | 13.60 s                                                           |
| Retracting the telescope                                               | 8.70 s                                                             | 8.70 s                                                            |
| Scoop                                                                  | 2.70 s                                                             | 2.70 s                                                            |
| Dump                                                                   | 2.30 s                                                             | 2.30 s                                                            |
| Engine                                                                 |                                                                    |                                                                   |
| Brand                                                                  | Deutz                                                              | Deutz                                                             |
| Environmental standards                                                | Stage 5 / Tier IV Final                                            | Stage 5 / Tier IV Final                                           |
| Model                                                                  | TD 3.6 L                                                           | TD 3.6 L                                                          |
| Number of cylinders - Capacity                                         | 4 - 3621 cm³                                                       | 4 - 220.96 in <sup>3</sup>                                        |
| Power                                                                  | 75 hp / 55.40 kW                                                   | 75 hp / 55.40 kW                                                  |
| Max. torque                                                            | 340 Nm at 1600 rpm                                                 | 243.39 ft.lbs at 1600 rpm                                         |
| Laden drawbar pull                                                     | 8580 daN                                                           | 18344.41 lbf                                                      |
| Transmission                                                           |                                                                    |                                                                   |
| Type                                                                   | Torque Converter                                                   | Torque Converter                                                  |
| Number of gears (forward/reverse)                                      | 4/4                                                                | 4/4                                                               |
| Max. speed of travel (may vary according to the applicable regulation) | 25 km/h                                                            | 15.50 mph                                                         |
| Parking brake                                                          | Manual parking brake                                               | Manual parking brake                                              |
| Service brake                                                          | Hydraulic oil immersed multi-disc<br>braking on front & rear axles | Hydraulic oil immersed multi-dis<br>braking on front & rear axles |
| Hydraulics                                                             |                                                                    | 3                                                                 |
| Type of pump                                                           | Gear pump                                                          | Gear pump                                                         |
| Hydraulic flow rate - Pressure                                         | 92.70 l/min - 250 bar                                              | 24.48 gpm - 3409.85 psi                                           |
| Tank capacities                                                        |                                                                    | 31                                                                |
| Engine oil                                                             | 10                                                                 | 2.64 US gal.                                                      |
| Hydraulic oil                                                          | 128                                                                | 33.81 US gal.                                                     |
| Fuel                                                                   | 120                                                                | 33 US gal.                                                        |
| Noise & vibration                                                      |                                                                    |                                                                   |
| Noise at driving position (LpA)                                        | 79 dB(A)                                                           | 79 dB(A)                                                          |
| Noise to environment (LwA)                                             | 104 dB(A)                                                          | 104 dB(A)                                                         |
| Vibration on hands/arms                                                | <2.5 m/s²                                                          | <8.2 ft/s <sup>2</sup>                                            |
| Miscellaneous                                                          |                                                                    | 3.2 14/3                                                          |
| Steering wheels / Driving wheels                                       | 4 / 4                                                              | 4 / 4                                                             |
| Safety                                                                 | Standard EN 15000<br>Cab ROPS - FOPS Level 2                       | Standard EN 15000<br>Cab ROPS - FOPS Level 2                      |
| Controls                                                               | JSM                                                                | JSM                                                               |
| Controls                                                               | JOIN                                                               | INICI                                                             |