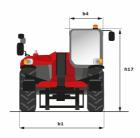

## MT 1033 EASY

**Telehandlers** 

| Capacities                                                             | Metric                                                             | Imperial                                                          |
|------------------------------------------------------------------------|--------------------------------------------------------------------|-------------------------------------------------------------------|
| Max. capacity                                                          | 3300 kg                                                            | 7275 lbs                                                          |
| Max. lift height                                                       | 9.98 m                                                             | 29 ft 6 in                                                        |
| Max. reach                                                             | 7.15 m                                                             | 23 ft 5 in                                                        |
| Bucket breakout force                                                  | 5330 daN                                                           | 11982.31 lbf                                                      |
| Weight and dimensions                                                  |                                                                    |                                                                   |
| l2 - Overall length of fork carriage                                   | 4.93 m                                                             | 16 ft 2 in                                                        |
| b1 - Overall width                                                     | 2.33 m                                                             | 7 ft 10 in                                                        |
| h17 - Overall height                                                   | 2.30 m                                                             | 6 ft 7 in                                                         |
| y - Wheelbase                                                          | 2.69 m                                                             | 8 ft 10 in                                                        |
| m4 - Ground clearance                                                  | 0.45 m                                                             | 1 ft 6 in                                                         |
| b4 - Overall cab width                                                 | 0.89 m                                                             | 2 ft 11 in                                                        |
| Wa1 - Frame outer turning radius                                       | 3.80 m                                                             | 12 ft 7 in                                                        |
| Unladen weight (with forks)                                            | 7790 kg                                                            | 17174 lbs                                                         |
| Standard tyres                                                         | 400/80 - 24 - 162A8 - Alliance                                     | 400/80 - 24 - 162A8 - Alliance                                    |
| Standard forks                                                         | 1200x125x45                                                        | 3.93x0.41x0.14                                                    |
| Performances                                                           |                                                                    |                                                                   |
| Lifting                                                                | 6.70 s                                                             | 6.70 s                                                            |
| Lowering                                                               | 5.40 s                                                             | 5.40 s                                                            |
| Telescope extension                                                    | 13.60 s                                                            | 13.60 s                                                           |
| Retracting the telescope                                               | 8.70 s                                                             | 8.70 s                                                            |
| Scoop                                                                  | 2.70 s                                                             | 2.70 s                                                            |
| Dump                                                                   | 2.30 s                                                             | 2.30 s                                                            |
| Engine                                                                 |                                                                    |                                                                   |
| Brand                                                                  | Deutz                                                              | Deutz                                                             |
| Environmental standards                                                | Stage 5 / Tier IV Final                                            | Stage 5 / Tier IV Final                                           |
| Model                                                                  | TD 3.6 L                                                           | TD 3.6 L                                                          |
| Number of cylinders - Capacity                                         | 4 - 3621 cm³                                                       | 4 - 220.96 in <sup>3</sup>                                        |
| Power                                                                  | 75 hp / 55.40 kW                                                   | 75 hp / 55.40 kW                                                  |
| Max. torque                                                            | 340 Nm at 1600 rpm                                                 | 243.39 ft.lbs at 1600 rpm                                         |
| Laden drawbar pull                                                     | 8580 daN                                                           | 18344.41 lbf                                                      |
| Transmission                                                           |                                                                    |                                                                   |
| Type                                                                   | Torque Converter                                                   | Torque Converter                                                  |
| Number of gears (forward/reverse)                                      | 4/4                                                                | 4/4                                                               |
| Max. speed of travel (may vary according to the applicable regulation) | 25 km/h                                                            | 15.50 mph                                                         |
| Parking brake                                                          | Manual parking brake                                               | Manual parking brake                                              |
| Service brake                                                          | Hydraulic oil immersed multi-disc<br>braking on front & rear axles | Hydraulic oil immersed multi-dis<br>braking on front & rear axles |
| Hydraulics                                                             |                                                                    | 3                                                                 |
| Type of pump                                                           | Gear pump                                                          | Gear pump                                                         |
| Hydraulic flow rate - Pressure                                         | 92.70 l/min - 250 bar                                              | 24.48 gpm - 3409.85 psi                                           |
| Tank capacities                                                        |                                                                    | 31                                                                |
| Engine oil                                                             | 10                                                                 | 2.64 US gal.                                                      |
| Hydraulic oil                                                          | 128                                                                | 33.81 US gal.                                                     |
| Fuel                                                                   | 120                                                                | 33 US gal.                                                        |
| Noise & vibration                                                      |                                                                    |                                                                   |
| Noise at driving position (LpA)                                        | 79 dB(A)                                                           | 79 dB(A)                                                          |
| Noise to environment (LwA)                                             | 104 dB(A)                                                          | 104 dB(A)                                                         |
| Vibration on hands/arms                                                | <2.5 m/s²                                                          | <8.2 ft/s <sup>2</sup>                                            |
| Miscellaneous                                                          |                                                                    | 3.2 14/3                                                          |
| Steering wheels / Driving wheels                                       | 4 / 4                                                              | 4 / 4                                                             |
| Safety                                                                 | Standard EN 15000<br>Cab ROPS - FOPS Level 2                       | Standard EN 15000<br>Cab ROPS - FOPS Level 2                      |
| Controls                                                               | JSM                                                                | JSM                                                               |
| Controls                                                               | JOIN                                                               | INICI                                                             |