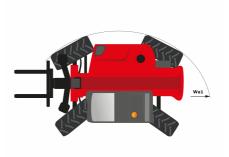

## MT 1033 EASY

**Telehandlers** 

| Capacities                                                             | Metric                                                             | Imperial                                                          |
|------------------------------------------------------------------------|--------------------------------------------------------------------|-------------------------------------------------------------------|
| Max. capacity                                                          | 3300 kg                                                            | 7275 lbs                                                          |
| Max. lift height                                                       | 9.98 m                                                             | 29 ft 6 in                                                        |
| Max. reach                                                             | 7.15 m                                                             | 23 ft 5 in                                                        |
| Bucket breakout force                                                  | 5330 daN                                                           | 11982.31 lbf                                                      |
| Weight and dimensions                                                  |                                                                    |                                                                   |
| l2 - Overall length of fork carriage                                   | 4.93 m                                                             | 16 ft 2 in                                                        |
| b1 - Overall width                                                     | 2.33 m                                                             | 7 ft 10 in                                                        |
| h17 - Overall height                                                   | 2.30 m                                                             | 6 ft 7 in                                                         |
| y - Wheelbase                                                          | 2.69 m                                                             | 8 ft 10 in                                                        |
| m4 - Ground clearance                                                  | 0.45 m                                                             | 1 ft 6 in                                                         |
| b4 - Overall cab width                                                 | 0.89 m                                                             | 2 ft 11 in                                                        |
| Wa1 - Frame outer turning radius                                       | 3.80 m                                                             | 12 ft 7 in                                                        |
| Unladen weight (with forks)                                            | 7790 kg                                                            | 17174 lbs                                                         |
| Standard tyres                                                         | 400/80 - 24 - 162A8 - Alliance                                     | 400/80 - 24 - 162A8 - Alliance                                    |
| Standard forks                                                         | 1200x125x45                                                        | 3.93x0.41x0.14                                                    |
| Performances                                                           |                                                                    |                                                                   |
| Lifting                                                                | 6.70 s                                                             | 6.70 s                                                            |
| Lowering                                                               | 5.40 s                                                             | 5.40 s                                                            |
| Telescope extension                                                    | 13.60 s                                                            | 13.60 s                                                           |
| Retracting the telescope                                               | 8.70 s                                                             | 8.70 s                                                            |
| Scoop                                                                  | 2.70 s                                                             | 2.70 s                                                            |
| Dump                                                                   | 2.30 s                                                             | 2.30 s                                                            |
| Engine                                                                 |                                                                    |                                                                   |
| Brand                                                                  | Deutz                                                              | Deutz                                                             |
| Environmental standards                                                | Stage 5 / Tier IV Final                                            | Stage 5 / Tier IV Final                                           |
| Model                                                                  | TD 3.6 L                                                           | TD 3.6 L                                                          |
| Number of cylinders - Capacity                                         | 4 - 3621 cm³                                                       | 4 - 220.96 in <sup>3</sup>                                        |
| Power                                                                  | 75 hp / 55.40 kW                                                   | 75 hp / 55.40 kW                                                  |
| Max. torque                                                            | 340 Nm at 1600 rpm                                                 | 243.39 ft.lbs at 1600 rpm                                         |
| Laden drawbar pull                                                     | 8580 daN                                                           | 18344.41 lbf                                                      |
| Transmission                                                           |                                                                    |                                                                   |
| Type                                                                   | Torque Converter                                                   | Torque Converter                                                  |
| Number of gears (forward/reverse)                                      | 4/4                                                                | 4/4                                                               |
| Max. speed of travel (may vary according to the applicable regulation) | 25 km/h                                                            | 15.50 mph                                                         |
| Parking brake                                                          | Manual parking brake                                               | Manual parking brake                                              |
| Service brake                                                          | Hydraulic oil immersed multi-disc<br>braking on front & rear axles | Hydraulic oil immersed multi-dis<br>braking on front & rear axles |
| Hydraulics                                                             |                                                                    | 3                                                                 |
| Type of pump                                                           | Gear pump                                                          | Gear pump                                                         |
| Hydraulic flow rate - Pressure                                         | 92.70 l/min - 250 bar                                              | 24.48 gpm - 3409.85 psi                                           |
| Tank capacities                                                        |                                                                    | 31                                                                |
| Engine oil                                                             | 10                                                                 | 2.64 US gal.                                                      |
| Hydraulic oil                                                          | 128                                                                | 33.81 US gal.                                                     |
| Fuel                                                                   | 120                                                                | 33 US gal.                                                        |
| Noise & vibration                                                      |                                                                    |                                                                   |
| Noise at driving position (LpA)                                        | 79 dB(A)                                                           | 79 dB(A)                                                          |
| Noise to environment (LwA)                                             | 104 dB(A)                                                          | 104 dB(A)                                                         |
| Vibration on hands/arms                                                | <2.5 m/s²                                                          | <8.2 ft/s <sup>2</sup>                                            |
| Miscellaneous                                                          |                                                                    | 3.2 14/3                                                          |
| Steering wheels / Driving wheels                                       | 4 / 4                                                              | 4 / 4                                                             |
| Safety                                                                 | Standard EN 15000<br>Cab ROPS - FOPS Level 2                       | Standard EN 15000<br>Cab ROPS - FOPS Level 2                      |
| Controls                                                               | JSM                                                                | JSM                                                               |
| Controls                                                               | JOIN                                                               | INICI                                                             |