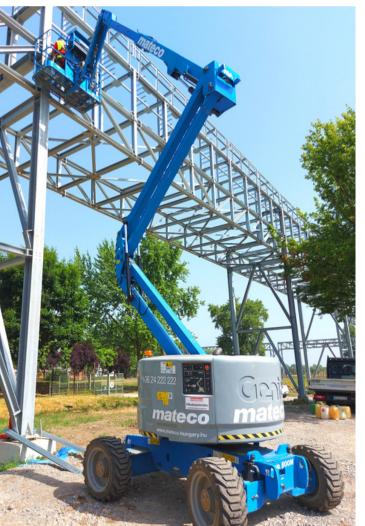

## PRODUCT DATABASE

- Scissor lifts (industrial equipment)
- Telescopic boom lifts
- Articulated telescopic boom lifts
- Telescopic-mast working platforms
- Rotting telehandlers
- Fixed telehandlers
- Forklift trucks
- Trailer-mounted working platforms
- Self-propelled lifts
- Special working platforms
- Mini cranes