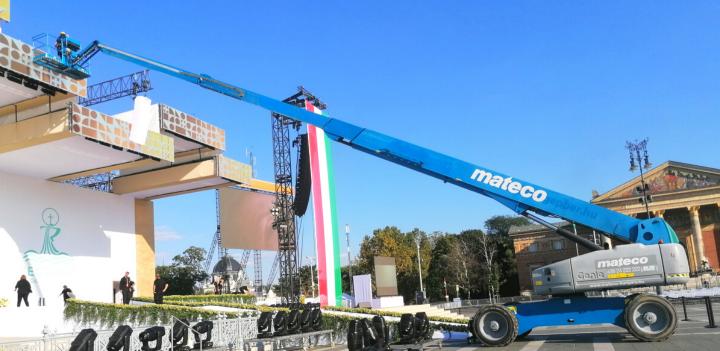

## RECORDS

WITH OUR WORKING
PLATFORMS, WE ACHIEVE
HEIGHTS UP TO

**56**METER

LATERAL REACHES
UP TO

21 METER MAXIMUM LOAD CAPACITY

16.000 KILOGRAM

## POTENTIAL FIELDS OF USAGE

- Building and construction
  - o steel, concrete, industrial
- Logistics
  - warehousing, inventory
- Media and events
  - o films, festivals, advertising
- Facility management
  - o maintenance, cleaning, heating
- Telecommunication
  - o installation, maintenance
- Security technologies
  - o alarm, fire, noise, dust protection
- Public sector
- Forestry and gardening
  - o construction, maintenance
- Residential use
- Energetics