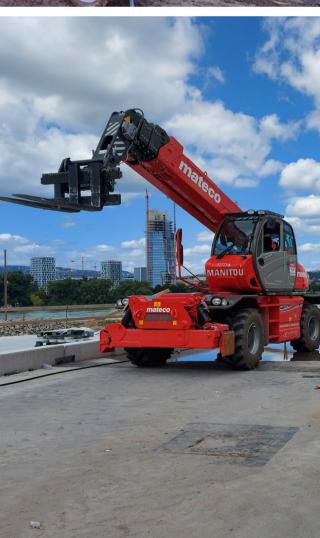

## PRODUCT DATABASE

- Scissor lifts (industrial equipment)
- Telescopic boom lifts
- Articulated telescopic boom lifts
- Telescopic-mast working platforms
- Rotting telehandlers
- Fixed telehandlers
- Forklift trucks
- Trailer-mounted working platforms
- Self-propelled lifts
- Special working platforms
- Mini cranes