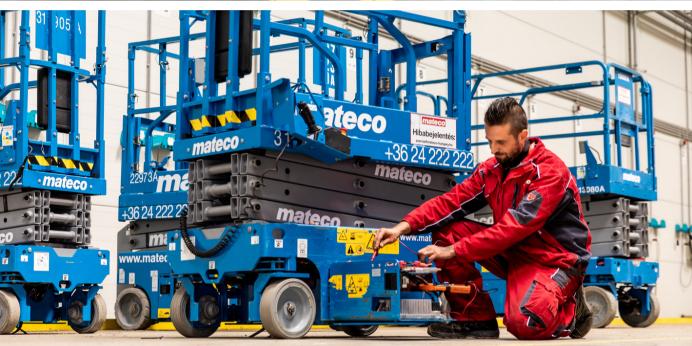

#### **SERVICE**

 Nationwide service network, well-equipped services on our sites

### SERVICE

- Nationwide **service network**, well-equipped services on our sites
- Professional repairment with high-quality spare parts of **Genie**, **Manitou**, **JLG**, **Still**, **Doosan** and other boom lifts, working platforms, forklifts, telehandlers throughout Hungary
- Fast reaction time after error report:
  - feedback within 1 hour starting service process in 4 hours, helping from a distance starting service process on the spot within 24 hours providing replacement machine within 72 hours after announcing the error
- Picture documented handover process when taking the machine over
- Distributing and selling high-quality spare parts