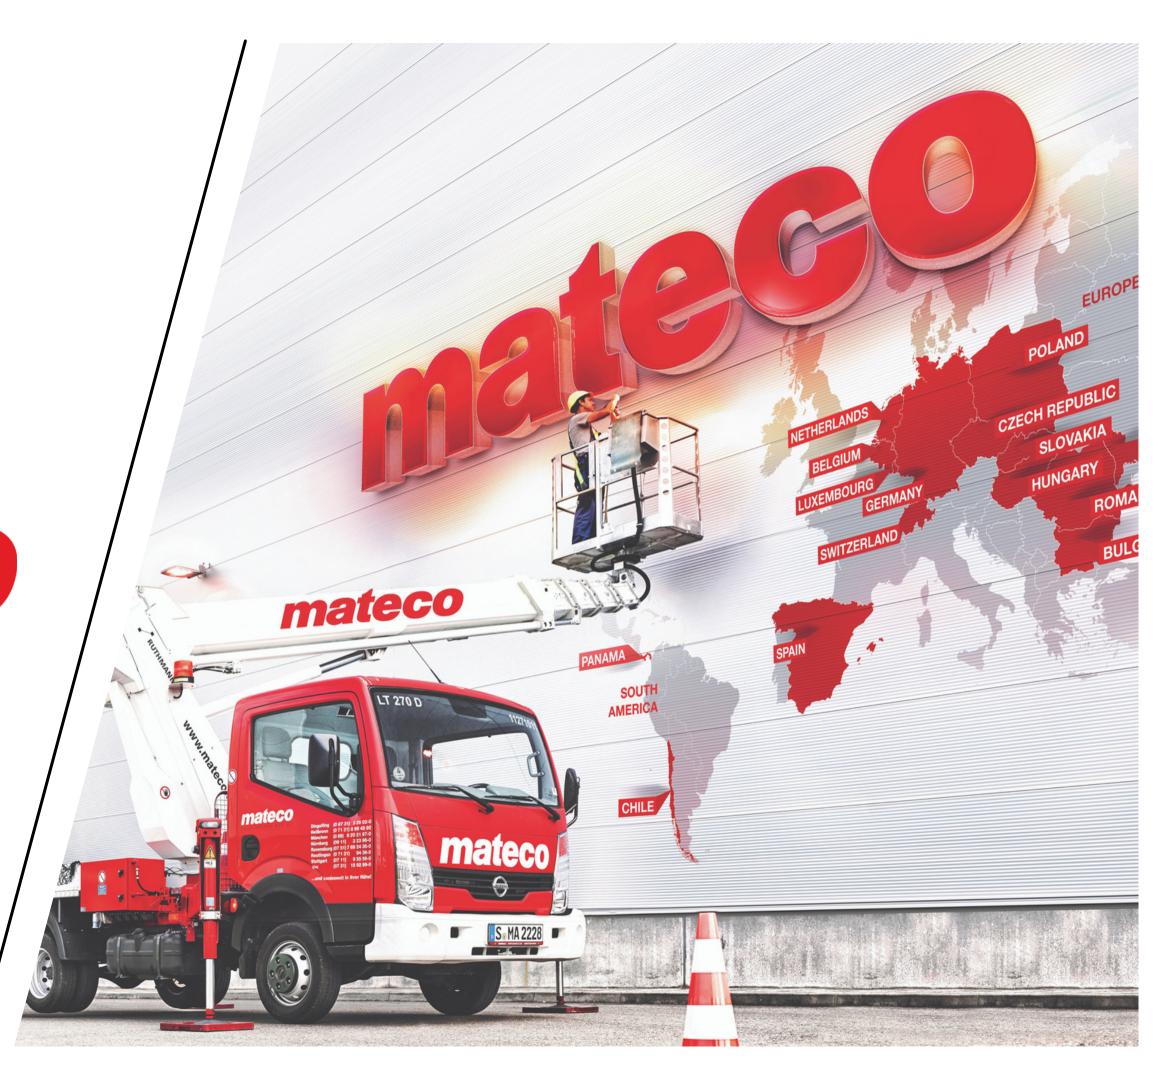

WE OFFER HIGH-QUALITY MACHINES WITH MODERN CONSTRUCTION FOR RENT AND SALE

Mateco Group's rental fleet comprises over 40.000 work platforms in more than 700 different designs, with 150 own locations in Europe and more than 80 strong partners worldwide; we pursue a clear goal: supply the best height access technology for our customers.

In Hungary, Mateco-Hungary Kft. has more than 2000 lifting equipments and working platforms for rental regardless of the country border.

The average age of our machines is 3,5 years.