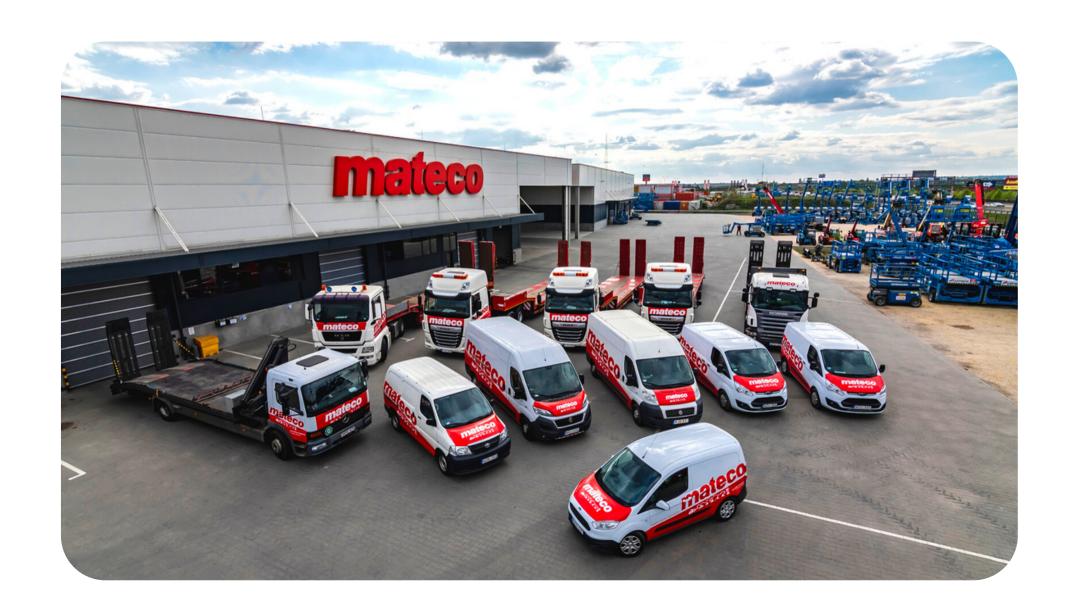

WE OFFER HIGH-QUALITY MACHINES WITH MODERN CONSTRUCTION FOR RENT AND SALE

Mateco Group's rental fleet comprises over 40.000 work platforms in more than 700 different designs, with 150 own locations in Europe and more than 80 strong partners worldwide; we pursue a clear goal: supply the best height access technology for our customers.

In Hungary, Mateco-Hungary Kft. has more than 2000 lifting equipments and working platforms for rental regardless of the country border.

The average age of our machines is 3,5 years.