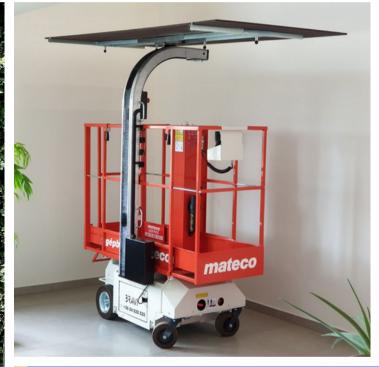

## PRODUCT DATABASE

- Scissor lifts (industrial equipment)
- Telescopic boom lifts
- Articulated telescopic boom lifts
- Telescopic-mast working platforms
- Rotting telehandlers
- Fixed telehandlers
- Forklift trucks
- Trailer-mounted working platforms
- Self-propelled lifts
- Special working platforms
- Mini cranes