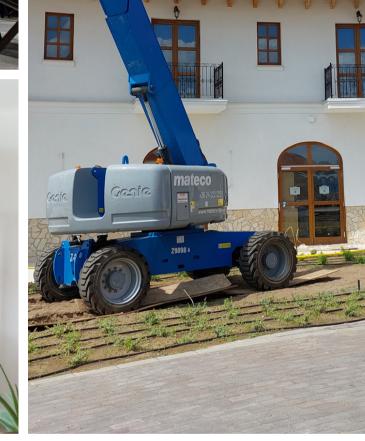

## PRODUCT DATABASE

- Scissor lifts (industrial equipment)
- Telescopic boom lifts
- Articulated telescopic boom lifts
- Telescopic-mast working platforms
- Rotting telehandlers
- Fixed telehandlers
- Forklift trucks
- Trailer-mounted working platforms
- Self-propelled lifts
- Special working platforms
- Mini cranes