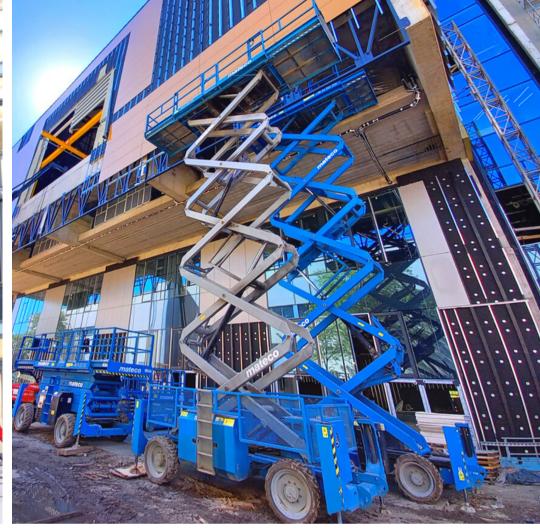

WE OFFER HIGH-QUALITY MACHINES WITH MODERN CONSTRUCTION FOR RENT AND SALE

Mateco Group's rental fleet comprises over 40.000 work platforms in more than 700 different designs, with 150 own locations in Europe and more than 80 strong partners worldwide; we pursue a clear goal: supply the best height access technology for our customers.

In Hungary, Mateco-Hungary Kft. has more than 2000 lifting equipments and working platforms for rental regardless of the country border.

The average age of our machines is 3,5 years.

## RECORDS

WITH OUR WORKING
PLATFORMS, WE ACHIEVE
HEIGHTS UP TO

**56**METER

LATERAL REACHES
UP TO

21 METER MAXIMUM LOAD CAPACITY

16.000 KILOGRAM