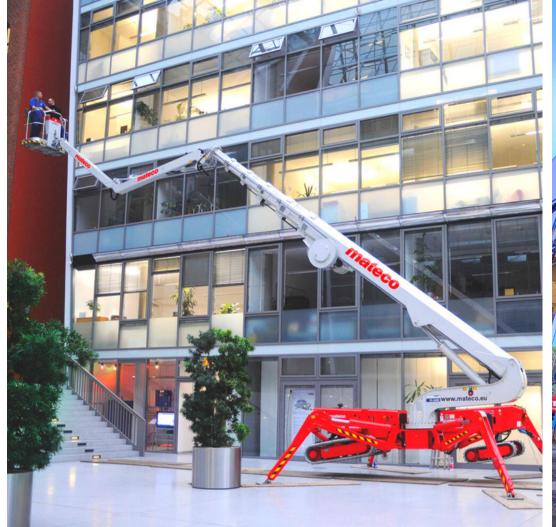

## PRODUCT DATABASE

- Scissor lifts (industrial equipment)
- Telescopic boom lifts
- Articulated telescopic boom lifts
- Telescopic-mast working platforms
- Rotting telehandlers
- Fixed telehandlers
- Forklift trucks
- Trailer-mounted working platforms
- Self-propelled lifts
- Special working platforms
- Mini cranes