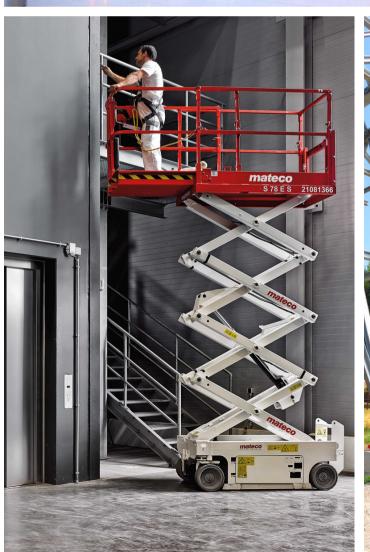

## PRODUCT DATABASE

- Scissor lifts (industrial equipment)
- Telescopic boom lifts
- Articulated telescopic boom lifts
- Telescopic-mast working platforms
- Rotting telehandlers
- Fixed telehandlers
- Forklift trucks
- Trailer-mounted working platforms
- Self-propelled lifts
- Special working platforms
- Mini cranes