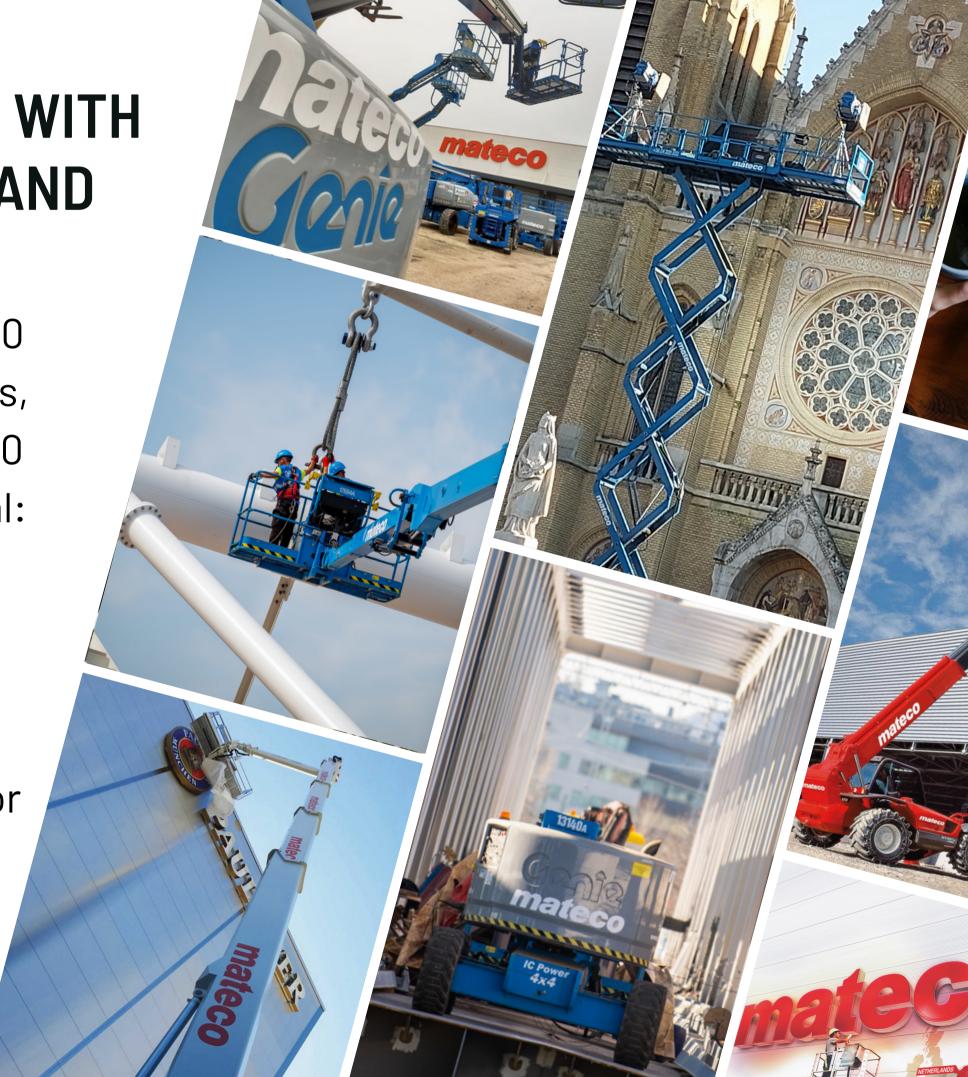

## POTENTIAL FIELDS OF USAGE

- Building and construction
  - o steel, concrete, industrial
- Logistics
  - warehousing, inventory
- Media and events
  - o films, festivals, advertising
- Facility management
  - o maintenance, cleaning, heating
- Telecommunication
  - o installation, maintenance
- Security technologies
  - o alarm, fire, noise, dust protection
- Public sector
- Forestry and gardening
  - o construction, maintenance
- Residential use
- Energetics

## PRODUCT DATABASE

- Scissor lifts (industrial equipment)
- Telescopic boom lifts
- Articulated telescopic boom lifts
- Telescopic-mast working platforms
- Rotting telehandlers
- Fixed telehandlers
- Forklift trucks
- Trailer-mounted working platforms
- Self-propelled lifts
- Special working platforms
- Mini cranes