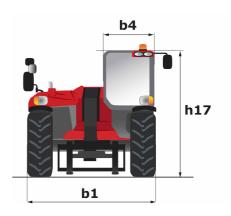

## MHT-X 10180

**Telehandlers** 

| Capacities                                                             | Metric                           | Imperial                        |
|------------------------------------------------------------------------|----------------------------------|---------------------------------|
| Max. capacity                                                          | 18000 kg                         | 39600 lbs                       |
| Max. lift height                                                       | 9.63 m                           | 31 ft 7 in                      |
| Max. reach                                                             | 5.56 m                           | 18 ft 3 in                      |
| Weight and dimensions                                                  |                                  |                                 |
| l2 - Overall length of fork carriage                                   | 6.65 m                           | 21 ft 8 in                      |
| b1 - Overall width                                                     | 2.52 m                           | 8 ft 2 in                       |
| h17 - Overall height                                                   | 3 m                              | 9 ft 10 in                      |
| y - Wheelbase                                                          | 3.75 m                           | 12 ft 4 in                      |
| m4 - Ground clearance                                                  | 0.44 m                           | 1 ft 5 in                       |
| b4 - Overall cab width                                                 | 0.93 m                           | 3 ft 1 in                       |
| a4 - Tilt-up angle                                                     | 12 °                             | 12 °                            |
| a5 - Tilt-down angle                                                   | 105 °                            | 105 °                           |
| Wa1 - Frame outer turning radius                                       | 5.50 m                           | 18 ft                           |
| Unladen weight (with forks)                                            | 24000 kg                         | 52910.94 lbs                    |
| Standard forks                                                         | 1200 x 200 x 80                  | 48 x 9 x 3                      |
| Performances                                                           | 1200 X 200 X 80                  | 40 × 3 × 3                      |
| Lifting                                                                | 33 s                             | 33 s                            |
| Lowering                                                               | 25 s                             | 25 s                            |
| -                                                                      | 13.50 s                          | 13.50 s                         |
| Telescope extension                                                    | 13.40 s                          | 13.40 s                         |
| Retracting the telescope                                               |                                  |                                 |
| Scoop                                                                  | 7 s                              | 7 s                             |
| Dump                                                                   | 7 s                              | 7 s                             |
| Engine                                                                 |                                  |                                 |
| Brand                                                                  | Mercedes                         | Mercedes                        |
| Environmental standards                                                | Stage 3A                         | Stage 3A                        |
| Model                                                                  | OM 904 LA. E3A/1                 | OM 904 LA. E3A/1                |
| Number of cylinders - Capacity                                         | 4 - 4250 cm³                     | 4 - 259.35 in <sup>3</sup>      |
| Power                                                                  | 176 hp / 129 kW                  | 176 hp / 129 kW                 |
| Max. torque                                                            | 675 Nm at 1600 rpm               | 497.85 ft.lbs at 1600 rpm       |
| Laden drawbar pull                                                     | 15970 daN                        | 35901 lbf                       |
| Transmission                                                           |                                  |                                 |
| Туре                                                                   | Hydrostatic                      | Hydrostatic                     |
| Number of gears (forward/reverse)                                      | 2/2                              | 2/2                             |
| Max. speed of travel (may vary according to the applicable regulation) | 25 km/h                          | 15.50 mph                       |
| Parking brake                                                          | Automatic negative parking brake | Automatic negative parking brak |
| Service brake                                                          | Hydraulic                        | Hydraulic                       |
| Hydraulics                                                             |                                  |                                 |
| Type of pump                                                           | Load sensing pump                | Load sensing pump               |
| Hydraulic flow rate - Pressure                                         | 205 l/min - 350 bar              | 47.55 gpm - 5076.32 psi         |
| Tank capacities                                                        |                                  |                                 |
| Engine oil                                                             | 21 I                             | 5.50 US gal.                    |
| Hydraulic oil                                                          | 290 l                            | 76.60 US gal.                   |
| Fuel                                                                   | 315 l                            | 83.21 US gal.                   |
| Noise & vibration                                                      |                                  |                                 |
| Noise at driving position (LpA)                                        | 80 dB(A)                         | 80 dB(A)                        |
| Noise to environment (LwA)                                             | 107 dB(A)                        | 107 dB(A)                       |
|                                                                        |                                  | - 7                             |
| Vibration on hands/arms                                                | <2.5 m/s <sup>2</sup>            | <8.2 ft/s²                      |
| Vibration on hands/arms  Miscellaneous                                 | <2.5 m/s²                        | <8.2 ft/s²                      |
| Miscellaneous                                                          | <2.5 m/s² 4 / 4                  | <8.2 ft/s² 4 / 4                |
| •                                                                      |                                  |                                 |