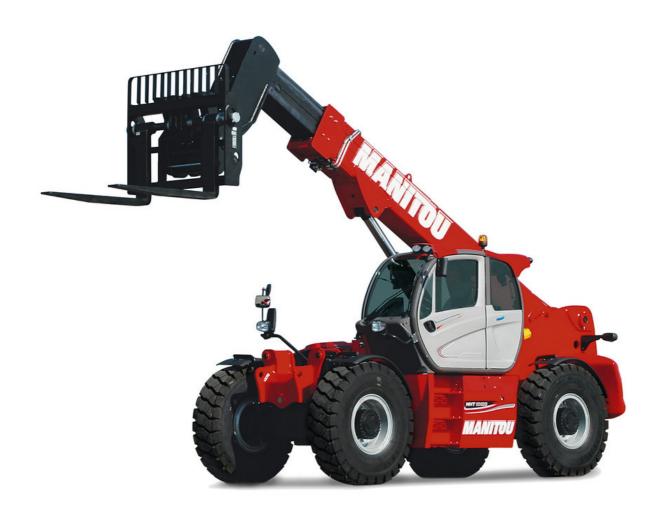

## MHT-X 10180

**Telehandlers** 

| Capacities                                                             | Metric                           | Imperial                        |
|------------------------------------------------------------------------|----------------------------------|---------------------------------|
| Max. capacity                                                          | 18000 kg                         | 39600 lbs                       |
| Max. lift height                                                       | 9.63 m                           | 31 ft 7 in                      |
| Max. reach                                                             | 5.56 m                           | 18 ft 3 in                      |
| Weight and dimensions                                                  |                                  |                                 |
| l2 - Overall length of fork carriage                                   | 6.65 m                           | 21 ft 8 in                      |
| b1 - Overall width                                                     | 2.52 m                           | 8 ft 2 in                       |
| h17 - Overall height                                                   | 3 m                              | 9 ft 10 in                      |
| y - Wheelbase                                                          | 3.75 m                           | 12 ft 4 in                      |
| m4 - Ground clearance                                                  | 0.44 m                           | 1 ft 5 in                       |
| b4 - Overall cab width                                                 | 0.93 m                           | 3 ft 1 in                       |
| a4 - Tilt-up angle                                                     | 12 °                             | 12 °                            |
| a5 - Tilt-down angle                                                   | 105 °                            | 105 °                           |
| Wa1 - Frame outer turning radius                                       | 5.50 m                           | 18 ft                           |
| Unladen weight (with forks)                                            | 24000 kg                         | 52910.94 lbs                    |
| Standard forks                                                         | 1200 x 200 x 80                  | 48 x 9 x 3                      |
| Performances                                                           | 1200 X 200 X 80                  | 40 × 3 × 3                      |
| Lifting                                                                | 33 s                             | 33 s                            |
| Lowering                                                               | 25 s                             | 25 s                            |
| -                                                                      | 13.50 s                          | 13.50 s                         |
| Telescope extension                                                    | 13.40 s                          | 13.40 s                         |
| Retracting the telescope                                               |                                  |                                 |
| Scoop                                                                  | 7 s                              | 7 s                             |
| Dump                                                                   | 7 s                              | 7 s                             |
| Engine                                                                 |                                  |                                 |
| Brand                                                                  | Mercedes                         | Mercedes                        |
| Environmental standards                                                | Stage 3A                         | Stage 3A                        |
| Model                                                                  | OM 904 LA. E3A/1                 | OM 904 LA. E3A/1                |
| Number of cylinders - Capacity                                         | 4 - 4250 cm³                     | 4 - 259.35 in <sup>3</sup>      |
| Power                                                                  | 176 hp / 129 kW                  | 176 hp / 129 kW                 |
| Max. torque                                                            | 675 Nm at 1600 rpm               | 497.85 ft.lbs at 1600 rpm       |
| Laden drawbar pull                                                     | 15970 daN                        | 35901 lbf                       |
| Transmission                                                           |                                  |                                 |
| Туре                                                                   | Hydrostatic                      | Hydrostatic                     |
| Number of gears (forward/reverse)                                      | 2/2                              | 2/2                             |
| Max. speed of travel (may vary according to the applicable regulation) | 25 km/h                          | 15.50 mph                       |
| Parking brake                                                          | Automatic negative parking brake | Automatic negative parking brak |
| Service brake                                                          | Hydraulic                        | Hydraulic                       |
| Hydraulics                                                             |                                  |                                 |
| Type of pump                                                           | Load sensing pump                | Load sensing pump               |
| Hydraulic flow rate - Pressure                                         | 205 l/min - 350 bar              | 47.55 gpm - 5076.32 psi         |
| Tank capacities                                                        |                                  |                                 |
| Engine oil                                                             | 21 I                             | 5.50 US gal.                    |
| Hydraulic oil                                                          | 290 l                            | 76.60 US gal.                   |
| Fuel                                                                   | 315 l                            | 83.21 US gal.                   |
| Noise & vibration                                                      |                                  |                                 |
| Noise at driving position (LpA)                                        | 80 dB(A)                         | 80 dB(A)                        |
| Noise to environment (LwA)                                             | 107 dB(A)                        | 107 dB(A)                       |
|                                                                        |                                  | - 7                             |
| Vibration on hands/arms                                                | <2.5 m/s <sup>2</sup>            | <8.2 ft/s²                      |
| Vibration on hands/arms  Miscellaneous                                 | <2.5 m/s²                        | <8.2 ft/s²                      |
| Miscellaneous                                                          | <2.5 m/s² 4 / 4                  | <8.2 ft/s² 4 / 4                |
| •                                                                      |                                  |                                 |