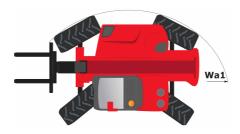

## MHT-X 10180

**Telehandlers** 

| Capacities                                                             | Metric                           | Imperial                        |
|------------------------------------------------------------------------|----------------------------------|---------------------------------|
| Max. capacity                                                          | 18000 kg                         | 39600 lbs                       |
| Max. lift height                                                       | 9.63 m                           | 31 ft 7 in                      |
| Max. reach                                                             | 5.56 m                           | 18 ft 3 in                      |
| Weight and dimensions                                                  |                                  |                                 |
| l2 - Overall length of fork carriage                                   | 6.65 m                           | 21 ft 8 in                      |
| b1 - Overall width                                                     | 2.52 m                           | 8 ft 2 in                       |
| h17 - Overall height                                                   | 3 m                              | 9 ft 10 in                      |
| y - Wheelbase                                                          | 3.75 m                           | 12 ft 4 in                      |
| m4 - Ground clearance                                                  | 0.44 m                           | 1 ft 5 in                       |
| b4 - Overall cab width                                                 | 0.93 m                           | 3 ft 1 in                       |
| a4 - Tilt-up angle                                                     | 12 °                             | 12 °                            |
| a5 - Tilt-down angle                                                   | 105 °                            | 105 °                           |
| Wa1 - Frame outer turning radius                                       | 5.50 m                           | 18 ft                           |
| Unladen weight (with forks)                                            | 24000 kg                         | 52910.94 lbs                    |
| Standard forks                                                         | 1200 x 200 x 80                  | 48 x 9 x 3                      |
| Performances                                                           | 1200 X 200 X 80                  | 40 × 3 × 3                      |
| Lifting                                                                | 33 s                             | 33 s                            |
| Lowering                                                               | 25 s                             | 25 s                            |
| -                                                                      | 13.50 s                          | 13.50 s                         |
| Telescope extension                                                    | 13.40 s                          | 13.40 s                         |
| Retracting the telescope                                               |                                  |                                 |
| Scoop                                                                  | 7 s                              | 7 s                             |
| Dump                                                                   | 7 s                              | 7 s                             |
| Engine                                                                 |                                  |                                 |
| Brand                                                                  | Mercedes                         | Mercedes                        |
| Environmental standards                                                | Stage 3A                         | Stage 3A                        |
| Model                                                                  | OM 904 LA. E3A/1                 | OM 904 LA. E3A/1                |
| Number of cylinders - Capacity                                         | 4 - 4250 cm³                     | 4 - 259.35 in <sup>3</sup>      |
| Power                                                                  | 176 hp / 129 kW                  | 176 hp / 129 kW                 |
| Max. torque                                                            | 675 Nm at 1600 rpm               | 497.85 ft.lbs at 1600 rpm       |
| Laden drawbar pull                                                     | 15970 daN                        | 35901 lbf                       |
| Transmission                                                           |                                  |                                 |
| Туре                                                                   | Hydrostatic                      | Hydrostatic                     |
| Number of gears (forward/reverse)                                      | 2/2                              | 2/2                             |
| Max. speed of travel (may vary according to the applicable regulation) | 25 km/h                          | 15.50 mph                       |
| Parking brake                                                          | Automatic negative parking brake | Automatic negative parking brak |
| Service brake                                                          | Hydraulic                        | Hydraulic                       |
| Hydraulics                                                             |                                  |                                 |
| Type of pump                                                           | Load sensing pump                | Load sensing pump               |
| Hydraulic flow rate - Pressure                                         | 205 l/min - 350 bar              | 47.55 gpm - 5076.32 psi         |
| Tank capacities                                                        |                                  |                                 |
| Engine oil                                                             | 21 I                             | 5.50 US gal.                    |
| Hydraulic oil                                                          | 290 l                            | 76.60 US gal.                   |
| Fuel                                                                   | 315 l                            | 83.21 US gal.                   |
| Noise & vibration                                                      |                                  |                                 |
| Noise at driving position (LpA)                                        | 80 dB(A)                         | 80 dB(A)                        |
| Noise to environment (LwA)                                             | 107 dB(A)                        | 107 dB(A)                       |
|                                                                        |                                  | - 7                             |
| Vibration on hands/arms                                                | <2.5 m/s <sup>2</sup>            | <8.2 ft/s²                      |
| Vibration on hands/arms  Miscellaneous                                 | <2.5 m/s²                        | <8.2 ft/s²                      |
| Miscellaneous                                                          | <2.5 m/s² 4 / 4                  | <8.2 ft/s² 4 / 4                |
| •                                                                      |                                  |                                 |