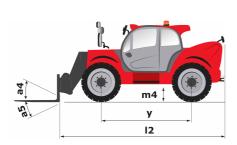

## MHT-X 10180

**Telehandlers** 

| Capacities                                                             | Metric                           | Imperial                        |
|------------------------------------------------------------------------|----------------------------------|---------------------------------|
| Max. capacity                                                          | 18000 kg                         | 39600 lbs                       |
| Max. lift height                                                       | 9.63 m                           | 31 ft 7 in                      |
| Max. reach                                                             | 5.56 m                           | 18 ft 3 in                      |
| Weight and dimensions                                                  |                                  |                                 |
| l2 - Overall length of fork carriage                                   | 6.65 m                           | 21 ft 8 in                      |
| b1 - Overall width                                                     | 2.52 m                           | 8 ft 2 in                       |
| h17 - Overall height                                                   | 3 m                              | 9 ft 10 in                      |
| y - Wheelbase                                                          | 3.75 m                           | 12 ft 4 in                      |
| m4 - Ground clearance                                                  | 0.44 m                           | 1 ft 5 in                       |
| b4 - Overall cab width                                                 | 0.93 m                           | 3 ft 1 in                       |
| a4 - Tilt-up angle                                                     | 12 °                             | 12 °                            |
| a5 - Tilt-down angle                                                   | 105 °                            | 105 °                           |
| Wa1 - Frame outer turning radius                                       | 5.50 m                           | 18 ft                           |
| Unladen weight (with forks)                                            | 24000 kg                         | 52910.94 lbs                    |
| Standard forks                                                         | 1200 x 200 x 80                  | 48 x 9 x 3                      |
| Performances                                                           | 1200 X 200 X 80                  | 40 × 3 × 3                      |
| Lifting                                                                | 33 s                             | 33 s                            |
| Lowering                                                               | 25 s                             | 25 s                            |
| -                                                                      | 13.50 s                          | 13.50 s                         |
| Telescope extension                                                    | 13.40 s                          | 13.40 s                         |
| Retracting the telescope                                               |                                  |                                 |
| Scoop                                                                  | 7 s                              | 7 s                             |
| Dump                                                                   | 7 s                              | 7 s                             |
| Engine                                                                 |                                  |                                 |
| Brand                                                                  | Mercedes                         | Mercedes                        |
| Environmental standards                                                | Stage 3A                         | Stage 3A                        |
| Model                                                                  | OM 904 LA. E3A/1                 | OM 904 LA. E3A/1                |
| Number of cylinders - Capacity                                         | 4 - 4250 cm³                     | 4 - 259.35 in <sup>3</sup>      |
| Power                                                                  | 176 hp / 129 kW                  | 176 hp / 129 kW                 |
| Max. torque                                                            | 675 Nm at 1600 rpm               | 497.85 ft.lbs at 1600 rpm       |
| Laden drawbar pull                                                     | 15970 daN                        | 35901 lbf                       |
| Transmission                                                           |                                  |                                 |
| Туре                                                                   | Hydrostatic                      | Hydrostatic                     |
| Number of gears (forward/reverse)                                      | 2/2                              | 2/2                             |
| Max. speed of travel (may vary according to the applicable regulation) | 25 km/h                          | 15.50 mph                       |
| Parking brake                                                          | Automatic negative parking brake | Automatic negative parking brak |
| Service brake                                                          | Hydraulic                        | Hydraulic                       |
| Hydraulics                                                             |                                  |                                 |
| Type of pump                                                           | Load sensing pump                | Load sensing pump               |
| Hydraulic flow rate - Pressure                                         | 205 l/min - 350 bar              | 47.55 gpm - 5076.32 psi         |
| Tank capacities                                                        |                                  |                                 |
| Engine oil                                                             | 21 I                             | 5.50 US gal.                    |
| Hydraulic oil                                                          | 290 l                            | 76.60 US gal.                   |
| Fuel                                                                   | 315 l                            | 83.21 US gal.                   |
| Noise & vibration                                                      |                                  |                                 |
| Noise at driving position (LpA)                                        | 80 dB(A)                         | 80 dB(A)                        |
| Noise to environment (LwA)                                             | 107 dB(A)                        | 107 dB(A)                       |
|                                                                        |                                  | - 7                             |
| Vibration on hands/arms                                                | <2.5 m/s <sup>2</sup>            | <8.2 ft/s²                      |
| Vibration on hands/arms  Miscellaneous                                 | <2.5 m/s²                        | <8.2 ft/s²                      |
| Miscellaneous                                                          | <2.5 m/s² 4 / 4                  | <8.2 ft/s² 4 / 4                |
| •                                                                      |                                  |                                 |