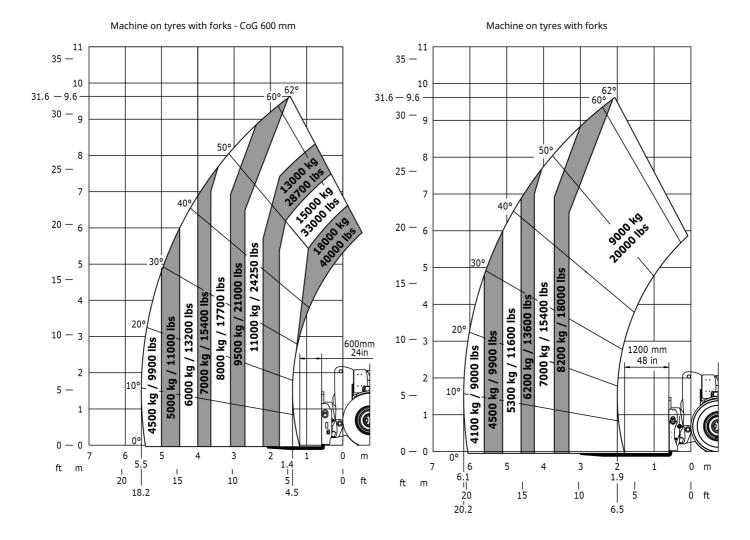

## MHT-X 10180

**Telehandlers** 

| Capacities                                                             | Metric                           | Imperial                        |
|------------------------------------------------------------------------|----------------------------------|---------------------------------|
| Max. capacity                                                          | 18000 kg                         | 39600 lbs                       |
| Max. lift height                                                       | 9.63 m                           | 31 ft 7 in                      |
| Max. reach                                                             | 5.56 m                           | 18 ft 3 in                      |
| Weight and dimensions                                                  |                                  |                                 |
| l2 - Overall length of fork carriage                                   | 6.65 m                           | 21 ft 8 in                      |
| b1 - Overall width                                                     | 2.52 m                           | 8 ft 2 in                       |
| h17 - Overall height                                                   | 3 m                              | 9 ft 10 in                      |
| y - Wheelbase                                                          | 3.75 m                           | 12 ft 4 in                      |
| m4 - Ground clearance                                                  | 0.44 m                           | 1 ft 5 in                       |
| b4 - Overall cab width                                                 | 0.93 m                           | 3 ft 1 in                       |
| a4 - Tilt-up angle                                                     | 12 °                             | 12 °                            |
| a5 - Tilt-down angle                                                   | 105 °                            | 105 °                           |
| Wa1 - Frame outer turning radius                                       | 5.50 m                           | 18 ft                           |
| Unladen weight (with forks)                                            | 24000 kg                         | 52910.94 lbs                    |
| Standard forks                                                         | 1200 x 200 x 80                  | 48 x 9 x 3                      |
| Performances                                                           | 1200 X 200 X 80                  | 40 × 3 × 3                      |
| Lifting                                                                | 33 s                             | 33 s                            |
| Lowering                                                               | 25 s                             | 25 s                            |
| -                                                                      | 13.50 s                          | 13.50 s                         |
| Telescope extension                                                    | 13.40 s                          | 13.40 s                         |
| Retracting the telescope                                               |                                  |                                 |
| Scoop                                                                  | 7 s                              | 7 s                             |
| Dump                                                                   | 7 s                              | 7 s                             |
| Engine                                                                 |                                  |                                 |
| Brand                                                                  | Mercedes                         | Mercedes                        |
| Environmental standards                                                | Stage 3A                         | Stage 3A                        |
| Model                                                                  | OM 904 LA. E3A/1                 | OM 904 LA. E3A/1                |
| Number of cylinders - Capacity                                         | 4 - 4250 cm³                     | 4 - 259.35 in <sup>3</sup>      |
| Power                                                                  | 176 hp / 129 kW                  | 176 hp / 129 kW                 |
| Max. torque                                                            | 675 Nm at 1600 rpm               | 497.85 ft.lbs at 1600 rpm       |
| Laden drawbar pull                                                     | 15970 daN                        | 35901 lbf                       |
| Transmission                                                           |                                  |                                 |
| Туре                                                                   | Hydrostatic                      | Hydrostatic                     |
| Number of gears (forward/reverse)                                      | 2/2                              | 2/2                             |
| Max. speed of travel (may vary according to the applicable regulation) | 25 km/h                          | 15.50 mph                       |
| Parking brake                                                          | Automatic negative parking brake | Automatic negative parking brak |
| Service brake                                                          | Hydraulic                        | Hydraulic                       |
| Hydraulics                                                             |                                  |                                 |
| Type of pump                                                           | Load sensing pump                | Load sensing pump               |
| Hydraulic flow rate - Pressure                                         | 205 l/min - 350 bar              | 47.55 gpm - 5076.32 psi         |
| Tank capacities                                                        |                                  |                                 |
| Engine oil                                                             | 21 I                             | 5.50 US gal.                    |
| Hydraulic oil                                                          | 290 l                            | 76.60 US gal.                   |
| Fuel                                                                   | 315 l                            | 83.21 US gal.                   |
| Noise & vibration                                                      |                                  |                                 |
| Noise at driving position (LpA)                                        | 80 dB(A)                         | 80 dB(A)                        |
| Noise to environment (LwA)                                             | 107 dB(A)                        | 107 dB(A)                       |
|                                                                        |                                  | - 7                             |
| Vibration on hands/arms                                                | <2.5 m/s <sup>2</sup>            | <8.2 ft/s²                      |
| Vibration on hands/arms  Miscellaneous                                 | <2.5 m/s²                        | <8.2 ft/s²                      |
| Miscellaneous                                                          | <2.5 m/s² 4 / 4                  | <8.2 ft/s² 4 / 4                |
| •                                                                      |                                  |                                 |