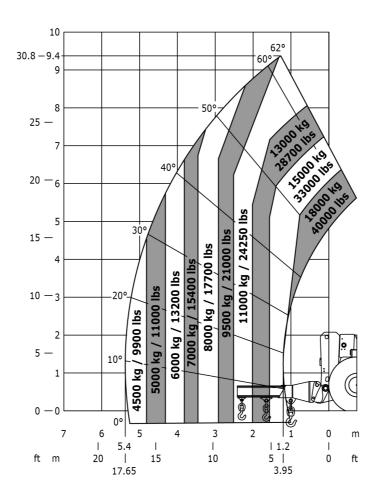

## MHT-X 10180

**Telehandlers** 

| Capacities                                                             | Metric                           | Imperial                        |
|------------------------------------------------------------------------|----------------------------------|---------------------------------|
| Max. capacity                                                          | 18000 kg                         | 39600 lbs                       |
| Max. lift height                                                       | 9.63 m                           | 31 ft 7 in                      |
| Max. reach                                                             | 5.56 m                           | 18 ft 3 in                      |
| Weight and dimensions                                                  |                                  |                                 |
| l2 - Overall length of fork carriage                                   | 6.65 m                           | 21 ft 8 in                      |
| b1 - Overall width                                                     | 2.52 m                           | 8 ft 2 in                       |
| h17 - Overall height                                                   | 3 m                              | 9 ft 10 in                      |
| y - Wheelbase                                                          | 3.75 m                           | 12 ft 4 in                      |
| m4 - Ground clearance                                                  | 0.44 m                           | 1 ft 5 in                       |
| b4 - Overall cab width                                                 | 0.93 m                           | 3 ft 1 in                       |
| a4 - Tilt-up angle                                                     | 12 °                             | 12 °                            |
| a5 - Tilt-down angle                                                   | 105 °                            | 105 °                           |
| Wa1 - Frame outer turning radius                                       | 5.50 m                           | 18 ft                           |
| Unladen weight (with forks)                                            | 24000 kg                         | 52910.94 lbs                    |
| Standard forks                                                         | 1200 x 200 x 80                  | 48 x 9 x 3                      |
| Performances                                                           | 1200 X 200 X 80                  | 40 × 3 × 3                      |
| Lifting                                                                | 33 s                             | 33 s                            |
| Lowering                                                               | 25 s                             | 25 s                            |
| -                                                                      | 13.50 s                          | 13.50 s                         |
| Telescope extension                                                    | 13.40 s                          | 13.40 s                         |
| Retracting the telescope                                               |                                  |                                 |
| Scoop                                                                  | 7 s                              | 7 s                             |
| Dump                                                                   | 7 s                              | 7 s                             |
| Engine                                                                 |                                  |                                 |
| Brand                                                                  | Mercedes                         | Mercedes                        |
| Environmental standards                                                | Stage 3A                         | Stage 3A                        |
| Model                                                                  | OM 904 LA. E3A/1                 | OM 904 LA. E3A/1                |
| Number of cylinders - Capacity                                         | 4 - 4250 cm³                     | 4 - 259.35 in <sup>3</sup>      |
| Power                                                                  | 176 hp / 129 kW                  | 176 hp / 129 kW                 |
| Max. torque                                                            | 675 Nm at 1600 rpm               | 497.85 ft.lbs at 1600 rpm       |
| Laden drawbar pull                                                     | 15970 daN                        | 35901 lbf                       |
| Transmission                                                           |                                  |                                 |
| Туре                                                                   | Hydrostatic                      | Hydrostatic                     |
| Number of gears (forward/reverse)                                      | 2/2                              | 2/2                             |
| Max. speed of travel (may vary according to the applicable regulation) | 25 km/h                          | 15.50 mph                       |
| Parking brake                                                          | Automatic negative parking brake | Automatic negative parking brak |
| Service brake                                                          | Hydraulic                        | Hydraulic                       |
| Hydraulics                                                             |                                  |                                 |
| Type of pump                                                           | Load sensing pump                | Load sensing pump               |
| Hydraulic flow rate - Pressure                                         | 205 l/min - 350 bar              | 47.55 gpm - 5076.32 psi         |
| Tank capacities                                                        |                                  |                                 |
| Engine oil                                                             | 21 I                             | 5.50 US gal.                    |
| Hydraulic oil                                                          | 290 l                            | 76.60 US gal.                   |
| Fuel                                                                   | 315 l                            | 83.21 US gal.                   |
| Noise & vibration                                                      |                                  |                                 |
| Noise at driving position (LpA)                                        | 80 dB(A)                         | 80 dB(A)                        |
| Noise to environment (LwA)                                             | 107 dB(A)                        | 107 dB(A)                       |
|                                                                        |                                  | - 7                             |
| Vibration on hands/arms                                                | <2.5 m/s <sup>2</sup>            | <8.2 ft/s²                      |
| Vibration on hands/arms  Miscellaneous                                 | <2.5 m/s²                        | <8.2 ft/s²                      |
| Miscellaneous                                                          | <2.5 m/s² 4 / 4                  | <8.2 ft/s² 4 / 4                |
| •                                                                      |                                  |                                 |